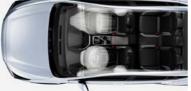

Supplemental Restraint System (SRS)\*<sup>4</sup> Airbags

Front SRS\*4 airbags, front side SRS\*4 airbags, curtain SRS\*4 airbags, a

knee SRS\*4 airbag, and a seat cushion SRS\*4 airbag come standard to

give all passengers a higher level of protection in the event of a collision.

كمعدات قياسية لتمنح بدورها جميع الركاب مستوى أعلى من الحماية في حال حدوث تصادم.

ميزات مساعدة السائق الأخرى: وظيفة تجنب الخروج عن المسار / نظام إدارة الخانق ما قبل التصادم / نظام تنبيه بدء حركة السيارة الأمامية