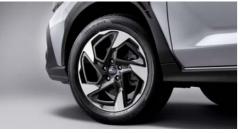

#### 18-inch Aluminium-alloy Wheels\*

The thick spoke design creates a fun and sporty look.

The rear gate trim and rear door side sill plates feature a non-slip, scratchresistant texture with a mountain range motif design that connect seamlessly to create a harmonious and playful atmosphere that's also functional. Plus, the expanded side sill plates provide convenient roof rail access for anyone

#### 03 عحلات من سبيكة ألمنيوم مقاس 17 يوصة

يتميز تصميم العجلة من سبيكة الألمنيوم مقاس 17 بوصة بكونه يبعث على المتعة والإحساس الرياضي.

#### 17-inch Aluminium-alloy Wheels

The 17-inch aluminium-alloy wheel design is fun and sporty.