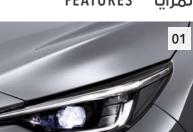

#### 01 مصابيح رئيسية أمامية LED

تساعد الآخرين على رؤيتك في النهار وتساعدك على الرؤية بشكل جيد أثثاء الليل بفضل المصابيح الرئيسية الأمامية ثثائية الوظيفة مع ضبط مستوى تلقائى. يحافظ تصميم المصابيح الرئيسية الأمامية LED ذات الطابع العصري والذي يمتاز بالرشافة على مظهرها الأنيق والمدمج بينما يحسّن من مستوى الرؤية أنثاء الليل.

#### LED Headlamps

Be seen during the day and see well at night with auto-levelling bifunctional headlamps. The modern and agile design of the LED headlamps keep them sleek and compact while improving visibility at night.