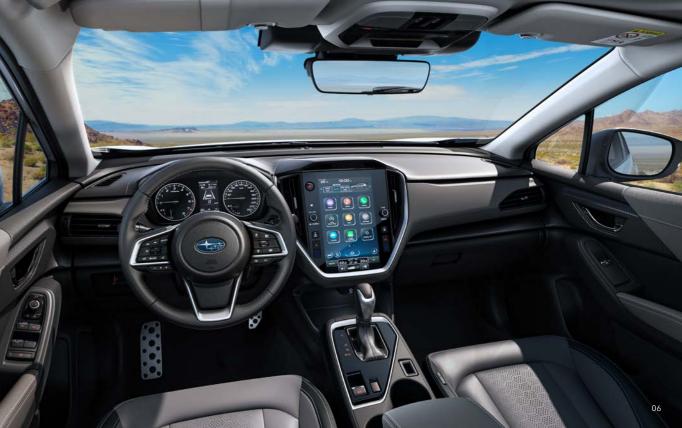

## حيث تولد المتعة

أحضر وسائل الراحة اليومية الخاصة بك إلى سيارة Crosstrek الجديدة كليًا. استمع إلى الموسيقي أو تفقد رسائلك أو تحدث من خلال الهاتف بفضل شاشة العرض اللمسية مقاس 11.6 بوصة ونظام المعلومات الترفيهية الأحدث بينما تسير نحو وجهتك بكل راحة. تساعد وسائل الراحة مثل الشحن اللاسلكي المتوافق مع المعيار Qi\*\* لهاتفك الذكي بالإضافة إلى المزيد من أدوات التحكم سهلة الاستخدام لنظام تكييف الهواء على جعل قيادتك أمرًا يبعث على البهجة.

## Where the Fun Starts

Bring the comforts of your daily life along in the all-new Crosstrek. Listen to music, check your messages, or talk on the phone with the 11.6-inch touchscreen display and latest infotainment system as you comfortably reach any destination. Conveniences like Qi compatible wireless charging\*1\*2 for your smartphone and more intuitive air conditioning controls help make your drive more enjoyable.

#### 08 شاشة مراقبة الرؤبة المتعددة\*

يتم عرض الصور الواردة من الكاميرات الأربع والمثبتة على الشبكة الأمامية ومرايا الأبواب والبوابة الخلفية على شاشة العرض المركزية مقاس 11.6 بوصة من أجل المساعدة على التحقق من النقاط العمياء عند التقاطعات ذات قابلية الرؤية المتدنية، عند التوقف على جانب الطريق أو عند الاصطفاف. يتم دمج الصور من أجل إنشاء نظام رؤية عين الطائر بزاوية 360 درجة، الأمر الذي يسمح للسائق بالتحقق من المناطق التي يصعب رؤيتها حول السيارة بصورة فورية.

#### Multi View Monitor\*

Images from four cameras mounted on the front grille, door mirrors, and rear gate are displayed on the 11.6-inch centre display to help check blind spots at intersections with poor visibility, when pulling over to the side of the road, or when parking. Images are combined to create a 360-degree bird's-eye view, allowing the driver to check hard-to-see areas around the vehicle in real-time.