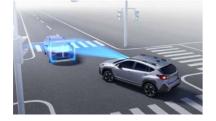

#### نظام التحكم في السرعة الثابتة المتكيف

يمكنه الرؤية بالاتجاه الأمامي ومساعدتك بصورة تلقائية على ضبط سرعتك إلى جانب المسافة التي تفصلك عن السيارة التي في المقدمة، مما يوفر راحةً أثناء حركة المرور ذات السير المتقطع.

#### Adaptive Cruise Control

Can look ahead and help automatically adjust your speed and distance from the vehicle ahead, a convenience in stop-and-go traffic.