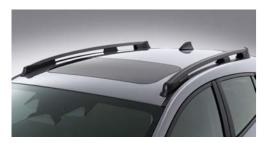

السكك السقفية

تمنح السكك السقفية العريضة المعاد تصميمها والمزودة بأغطية سكك بحجم أكبر، وصولاً سهلاً لأي شخص بالإضافة إلى أنها تعطي السيارة مظهرًا يشبه السيارات الرياضية العملية الذي يتسم بالصلابة.

#### **Roof Rails**

The redesigned and expanded roof rails with larger rail covers are easy to access for anybody and give the vehicle a tough SUV look.

عجلات من سبيكة ألمنيوم مقاس 18 بوصة\* يضفي التصميم الخاص بالشعب السميكة مظهرًا أنيقًا بطابع رياضي.