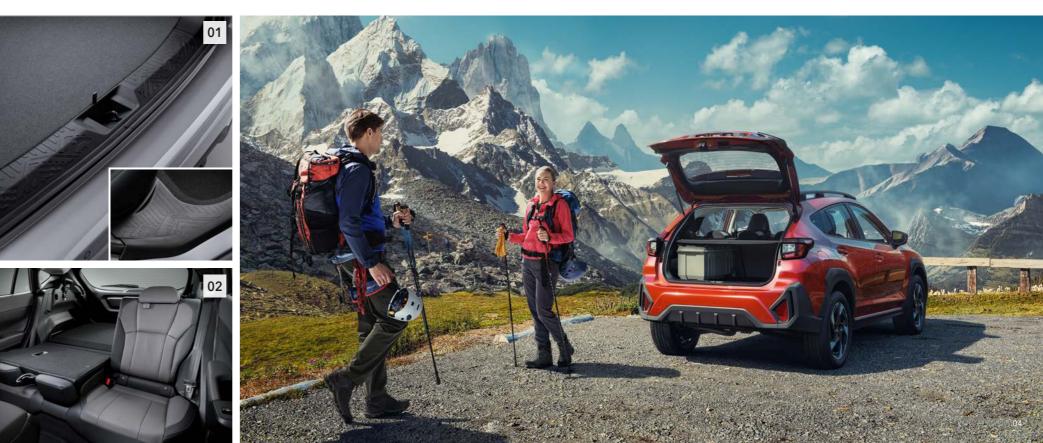

# مساحات رحبة لمغامراتك

قم بتحميل معداتك واستمتع بممارسة نشاطاتك المفضلة. تحافظ سيارة Crosstrek الجديدة كليًا على الأشياء بالمتناول بفضل حيز البضائع متعدد الاستعمالات الذي يمتاز بسهولة استخدامه لأي غرض. توفر البوابة الخلفية مساحة علوية رحبة عند القيام بفتحها، وذلك بفضل موقع المقبض العملي الذي يمتاز بسهولة الوصول إليه. في الداخل، تساعد خطافات البضائع العملية على كلا الجانبين في المحافظة على الأمتعة أو تعليق الأشياء الصغيرة من أجل الحفاظ على المنطقة مرتبة.

## **Fits Any Size Adventure**

Load your gear and enjoy all your favourite activities. The all-new Crosstrek keeps things playful with a versatile cargo space that's easy to use for any purpose. When open, the rear gate provides ample overhead space with a convenient handle position that's easy to reach. Inside, convenient cargo hooks on both sides help secure luggage or hang small items to keep the area organised.

#### 01 حشية اليواية الخلفية / العتية الحانيية

تمتاز حشية البوابة الخلفية والعتبات الجانبية للباب الخلفي بنسيج مقاوم للانزلاق والخدش مع نقوش متكررة على شكل سلسلة جبلية تتصل بشكل سلس ليبعث على جوٍّ من التناغم والبهجة يتصف بالعملانية كذلك. إضافةً لهذا، تتيح العتبات الجانبية الموسّعة وصولاً سهلاً للسكك السقفية لأي شخص.

#### Rear Gate Trim / Side Sill Plate

#### 02 المقاعد الخلفية القابلة للطى والمجزأة بنسبة 40/60

تقوم بتخزين الأشياء الطويلة بكل سهولة بفضل ظهور المقاعد الخلفية القابلة للطى والمتعددة الاستعمالات.

#### 60/40-split Folding Rear Seats

Easily store longer items with the versatile folding rear seat backs.

اشحن هاتفك الذكي أو الأجهزة الإلكترونية الأخرى المتوافقة مع المعيار Qi. تم وضعها في صينية لوحة أجهزة العدادات الوسطية بحيث يتم الوصول إليها بكل سهولة، إذ توفر ما يصل إلى 10 واط من الطاقة من أجل الشحن السريع.