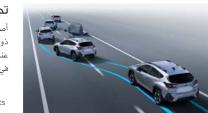

#### نظام التحكم في السرعة الثابتة المتكيف

يمكنه الرؤية بالاتجاه الأمامي ومساعدتك بصورة تلقائية على ضبط سرعتك إلى جانب المسافة التي تفصلك عن السيارة التي في المقدمة، مما يوفر راحةً أثناء حركة المرور ذات السير المتقطع.

#### Adaptive Cruise Control

Can look ahead and help automatically adjust your speed and distance from the vehicle ahead, a convenience in stop-and-go traffic.

#### نظام التحكم في التمركز في المسار ونظام التحكم في التوحية المتخَّيف الْخاص تَالسيارةُ المقيلة

يمكنه تقليل الإجهاد الناتج عن القيادة بفضل الدقة المحسّنة في التعرف على السيارة المقبلة التي تسمح لنظام التحكم في السرعة الثابتة بمواصلة العمل حتى عند المنعطفات الحادة.

#### Lane Centring Control and Preceding Vehicle Adaptive Steering Control

Can reduce driving fatigue with improved preceding vehicle recognition accuracy that allows cruise control to continue working even around sharp turns.