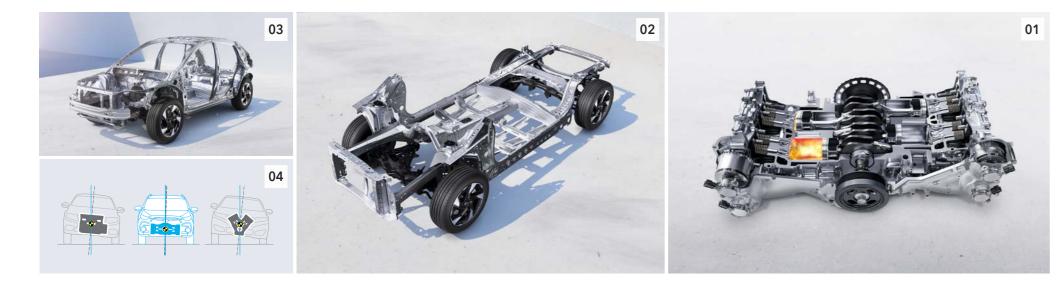

#### 01 محرك SUBARU BOXER

إن محرك boxer، أو المحرك المتعاكس أفقيًّا، هو محرك تم تركيبه بحيث تتحرك المكابس الخاصة به باتجام بعضها البعض على نحو أفقى. التزمت سوبارو بمحرك SUBARU BOXER فقط على مدى 50 عامًا والذي يتميز عن غيره من المحركات الأخرى بالعديد من المزايا، فهو يحقق عنصرى المتانة والأداء الموثوق به في سياراتها.

in which its pistons move toward each other in a horizontal direction. Subaru has been solely committed to the SUBARU BOXER engine for over 50 years for its many advantages over other engine types, providing durability and reliable

SUBARU BOXER Engine A boxer engine, or a horizontally opposed engine, is an engine configuration

# performance in its vehicles.

#### 03 ينية داخلية متكاملة للهيكل

تساعد البنية الداخلية المتكاملة للهيكل واستخدام اللاصق الهيكلي بنطاق أوسع على تقليل التحركات المفاجئة للجسم أثناء القيادة. يوفر الإحساس المدمج للتوجيه وحركة السيارة ديناميكيات قيادة واستقرار أفضل على سطح أي طريق.

#### Full Inner Frame Structure

A full inner frame construction and wider structural adhesive use help reduce sudden body movements while driving. A unified feel of steering and vehicle movement provide better driving dynamics and stability on any road.

#### Subaru Global Platform 02

إن أحدث التكنولوجيات التي تمت إضافتها إلى Subaru Global Platform المتطورة بالإضافة إلى البنية الداخلية المتكاملة للهيكل، جنبًا إلى جنب مع نظام الدفع المتناسق بالعجلات الأربع AWD من سوبارو الذي تم تحسينه على ما يزيد من 50 عامًا، توفر لجميع الركاب مزيدًا من المتعة وراحة البال. بفضل التحسينات التي تجلت باستخدام المواد اللاصقة الهيكلية بالإضافة إلى الصلابة التي تمتاز بها نقاط تثبيت نظام التعليق، تحسنت ديناميكيات القيادة بصورة لافتة حيث أصبح قضاء وقت ممتع وباعث للرضا أمرًا ممكنًا للجميع.

#### Subaru Global Platform

The latest technologies added to the evolved Subaru Global Platform and a full inner frame structure, together with Subaru's AWD system refined for over 50 years, provide all passengers with even greater enjoyment and peace of mind. Thanks to improvements in the use of structural adhesives and rigidity of suspension mounting points, overall driving dynamics are greatly enhanced so everyone can spend an enjoyable and fulfilling time together.

#### 04 متوازن علی نحو طبیعی

تم تصميم المحرك المسطح بشكل راسخ ومتوازن ذاتيًا بطبيعته، مولدًا بذلك اهتزازات أقل من أنواع المحركات الأخرى.

#### **Naturally Balanced**

The engine's flat design is inherently rigid and self-balancing, generating less vibration than other engine types.