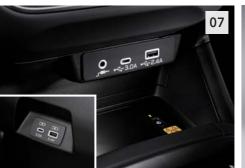

#### 07 منافذ تبار USB من النوع A و C (أمامى وخلفى\*)

تتوفر منافذ USB للشحن لكل من ركاب المقاعد الأمامية والخلفية، مما يرتقى بالشعور بالعملانية للجميع.

#### USB Type-A and C Power Ports (Front and Rear\*)

USB charging ports are available for both front and rear seat passengers, increasing convenience for everyone.