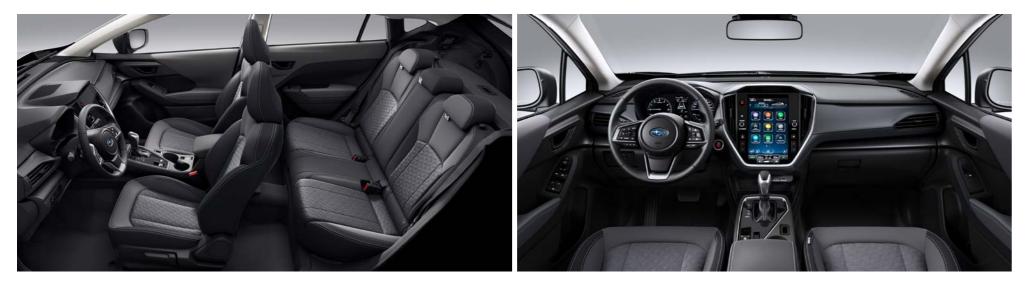

# متعة وأداء عملي وبهجة ترتسم على محيًّا الجميع

داخل سيارة Crosstrek الجديدة كليًا، ستجد مكانًا يمكن لجميع الركاب فيه قضاء وقت ممتع ويبعث على الرضا سوية. لقد تم تصميم المقاعد الأمامية، استنادًا إلى أحدث الأبحاث الطبية حولٌ مصادر الشعور بالانزعاج لجسم الإنسان أثناء ركوب السيارة، وذلك لدعم منطقة الحوض بشكل محكم من أجل توفير راحة متفوقة أثناء عملية التسارع والتوجيه بالإضافة إلى القيادة على الطرق الوعرة. ليس هذا فحسب، بل تقوم عملية امتصاص الاهتزازات المتميزة على الحد من الضوضاء الداخلية غير المرغوب بها من أجل توفير تجربة قيادة آمنة وممتعة لجميع الركاب، حتى أثناء الرحلات الطويلة.

# Fun, Functional, and Enjoyable for All

Inside the all-new Crosstrek, you'll discover a place where all your passengers can share an enjoyable and fulfilling time together. The front seats, based on the latest medical research on sources of ride discomfort to the human body, are designed to firmly support the pelvis for outstanding comfort during acceleration, steering, and on rough roads. What's more, excellent vibration absorption minimises unwanted interior noise for a safe and enjoyable driving experience to all passengers, even on long rides.

#### مقعد السائق الآلي ذو عشر اتجاهات\*

يعزز مقعد السائق الآلى ذو العشر اتجاهات والمجهز بإسناد آلى باتجاهين لأسفل الظهر من الوصول إلى وضعية صندوق الكونسول العريض الذي يتميز بسعة كبيرة. قيادة طبيعية ومريحة من أجل الإحساس بالراحة خلال الرحلات الطويلة.

#### 10-way Power Driver's Seat\*

The 10-way power driver's seat with a 2-way power lumbar support encourages a natural and comfortable driving posture for comfort on long drives.