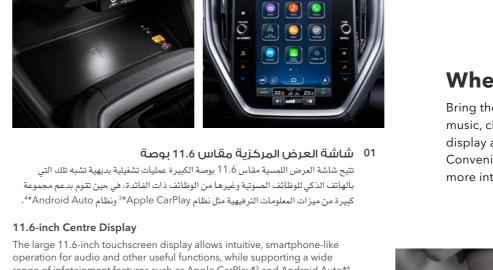

## حيث تولد المتعة

أحضر وسائل الراحة اليومية الخاصة بك إلى سيارة Crosstrek الجديدة كليًا. استمع إلى الموسيقي أو تفقد رسائلك أو تحدث من خلال الهاتف بفضل شاشة العرض اللمسية مقاس 11.6 بوصة ونظام المعلومات الترفيهية الأحدث بينما تسير نحو وجهتك بكل راحة. تساعد وسائل الراحة مثل الشحن اللاسلكي المتوافق مع المعيار Qi\*\* لهاتفك الذكي بالإضافة إلى المزيد من أدوات التحكم سهلة الاستخدام لنظام تكييف الهواء على جعل قيادتك أمرًا يبعث على البهجة.

## Where the Fun Starts

Bring the comforts of your daily life along in the all-new Crosstrek. Listen to music, check your messages, or talk on the phone with the 11.6-inch touchscreen display and latest infotainment system as you comfortably reach any destination. Conveniences like Qi compatible wireless charging\*1\*2 for your smartphone and more intuitive air conditioning controls help make your drive more enjoyable.

range of infotainment features such as Apple CarPlay\*<sup>3</sup> and Android Auto\*<sup>4</sup>.