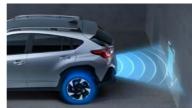

يستخدم هذا النظام أربعة مستشعرات موجودة على المصد الخلفي لرصد العوائق التي تقع خلف

السيارة عند الرجوع للخلف. إذا تم رصدها، يمكن للنظام تنبيه السائق بواسطة أصوات تحذيرية

Reverse Automatic Braking (RAB)

collision damage.

ويقوم تلقائيًا باستعمال المكابح لتفادي حدوث تصادم أو تقليل الأضرار الناجمة عن التصادم.

Four sensors on the rear bumper detect obstructions behind the vehicle

تأتى كل من الوسائد الهوائية الأمامية SRS\* والوسائد الهوائية الأمامية الجانبية SRS\* والوسائد