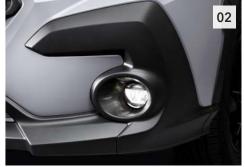

#### 02 مصابيح الضباب الأمامية LED

تحتوى مصابيح الضباب LED على أسطح عاكسة داخلية والتي تم ضبطها لتعزيز الرؤية وتحسين أداء السلامة أثناء القيادة الليلية.

#### LED Front Fog Lamps

These LED fog lamps have inner reflective surfaces that were adjusted for enhanced visibility and improved safety during nighttime driving.