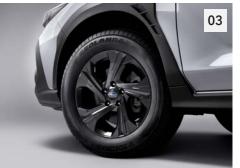

#### 03 عحلات من سبيكة ألمنيوم مقاس 17 يوصة

يتميز تصميم العجلة من سبيكة الألمنيوم مقاس 17 بوصة بكونه يبعث على المتعة والإحساس الرياضي.

#### 17-inch Aluminium-alloy Wheels

The 17-inch aluminium-alloy wheel design is fun and sporty.