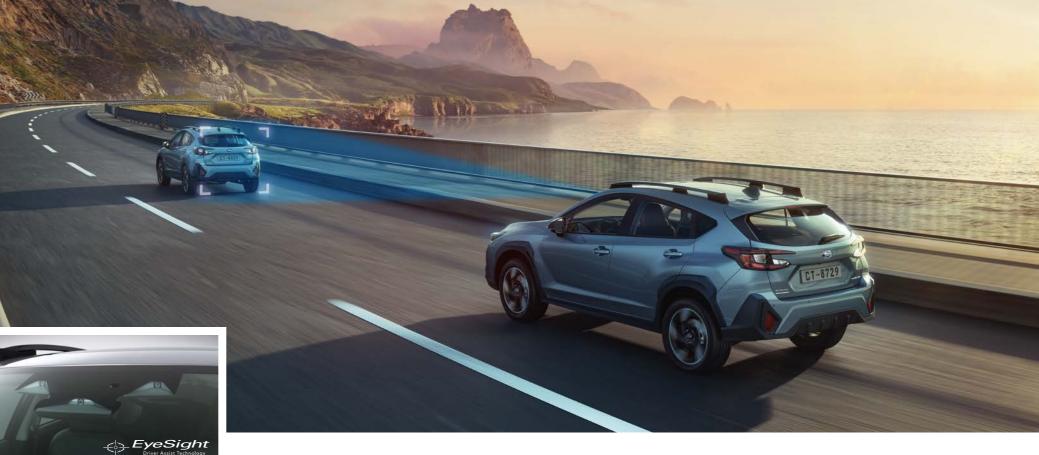

## ثقة تحاوزت فئتها

تمنح أنظمة الأمان الحديثة لسيارة Crosstrek الجديدة كليًا لأي شخص–من السائقين الجدد وصولاً إلى الأكثر خبرة-متعة قيادة تتسم بالثقة في ظل أي من الظروف. بالإضافة إلى الجيل الجديد من نظام الرؤية البصرية EyeSight\*1، تجعل ميزات دعم السائق مثل مصابيح الانعطاف LED ونظام شاشة مراقبة الرؤية المتعددة\*2 القيادة أمرًا أكثر راحة وخالية من الإجهاد.

## **Class-leading Confidence**

The all-new Crosstrek's latest safety systems provide anyone-from newer drivers to the more experienced-with fun and confident driving in any situation. In addition to the new-generation EyeSight\*1, driver support features like the LED cornering lamps and Multi View Monitor\*<sup>2</sup> make driving more comfortable and stress-free.

### مىزات مساعدة السائق من نظام الرؤية البصرية EyeSight Driver Assist Features EyeSight

- \*1 EyeSight is a driving support system which may not operate optimally under all driving conditions. The driver is always responsible for safe and attentive driving and observance of traffic regulations. System effectiveness depends on many factors such as vehicle maintenance, weather, and road conditions. See Owner's Manual for complete details on system operation and limitations for EyeSight including functions in this brochure.
- \*2 Optional.
- \*3 Pre-Collision Braking System may not work in all situations. Depending on the speed difference from objects, the object's height, and other conditions, every situation may not meet the necessary conditions for EyeSight to work optimally. \*4 Effective when used in conjunction with seatbelts.
- The driver is always responsible for safe and attentive driving and observance of traffic regulations. Please do not depend solely on these safety features for safe driving. There are limitations to the features of this system. See Owner's Manual for complete details on system operation and limitations. Please ask your retailer for more details.