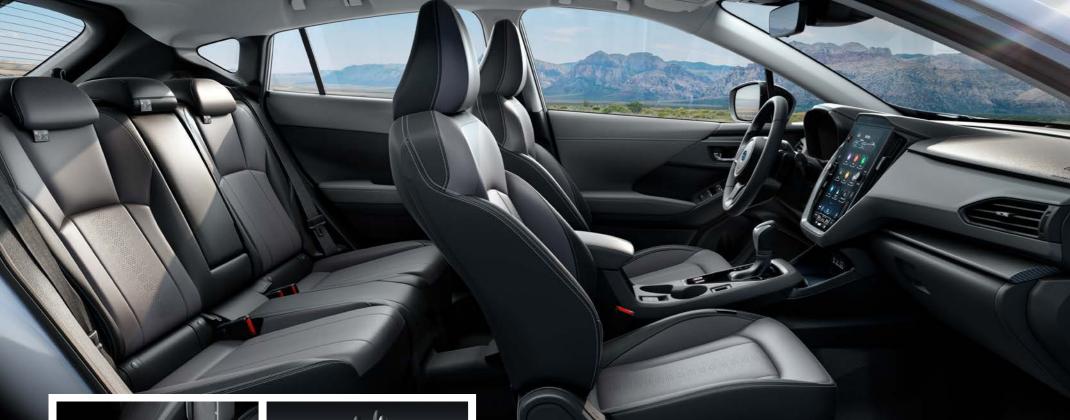

# متعة وأداء عملي وبهجة ترتسم على محيًّا الجميع

داخل سيارة Crosstrek الجديدة كليًا، ستجد مكانًا يمكن لجميع الركاب فيه قضاء وقت ممتع ويبعث على الرضا سوية. لقد تم تصميم المقاعد الأمامية، استنادًا إلى أحدث الأبحاث الطبية حولٌ مصادر الشعور بالانزعاج لجسم الإنسان أثناء ركوب السيارة، وذلك لدعم منطقة الحوض بشكل محكم من أجل توفير راحة متفوقة أثناء عملية التسارع والتوجيه بالإضافة إلى القيادة على الطرق الوعرة. ليس هذا فحسب، بل تقوم عملية امتصاص الاهتزازات المتميزة على الحد من الضوضاء الداخلية غير المرغوب بها من أجل توفير تجربة قيادة آمنة وممتعة لجميع الركاب، حتى أثناء الرحلات الطويلة.

# Fun, Functional, and Enjoyable for All

Inside the all-new Crosstrek, you'll discover a place where all your passengers can share an enjoyable and fulfilling time together. The front seats, based on the latest medical research on sources of ride discomfort to the human body, are designed to firmly support the pelvis for outstanding comfort during acceleration, steering, and on rough roads. What's more, excellent vibration absorption minimises unwanted interior noise for a safe and enjoyable driving experience to all passengers, even on long rides.

#### مقعد السائق الآلي ذو عشر اتجاهات\*

يعزز مقعد السائق الآلى ذو العشر اتجاهات والمجهز بإسناد آلى باتجاهين لأسفل الظهر من الوصول إلى وضعية صندوق الكونسول العريض الذي يتميز بسعة كبيرة. قيادة طبيعية ومريحة من أجل الإحساس بالراحة خلال الرحلات الطويلة.

#### Console Box

Conveniently secure smaller items in the wider and larger-capacity console box.

احتفظ بالقطع ذات الحجم الأصغر بكل عملانية داخل

صندوق الكونسول

#### 10-way Power Driver's Seat\*

The 10-way power driver's seat with a 2-way power lumbar support encourages a natural and comfortable driving posture for comfort on long drives.