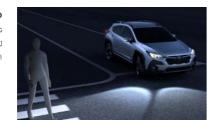

#### مصانيح الانعطاف LED

تساعد مصابيح الانعطاف LED على تفادى الحوادث الليلية عند التقاطعات. عند الانعطاف لليسار أو اليمين، فإنها تقوم بتوفير إضاءة ساطعة للمنطقة التي في الأمام باتجاه السير، الأمر الذي يساعد على رصد المشاة والدراجات الهوائية بشكل مبكر.

#### LED Cornering Lamps

The LED cornering lamps help prevent nighttime accidents at intersections. When turning left or right, they provide bright illumination of the area ahead towards the direction of travel, helping detect pedestrians and bicycles early.