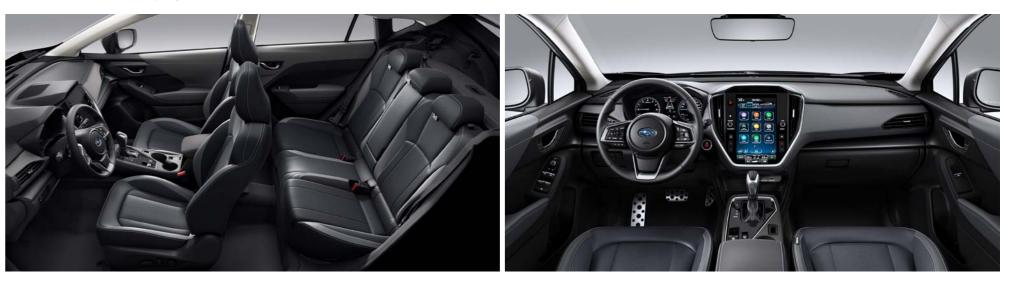

# متعة وأداء عملي وبهجة ترتسم على محيًّا الجميع

داخل سيارة Crosstrek الجديدة كليًا، ستجد مكانًا يمكن لجميع الركاب فيه قضاء وقت ممتع ويبعث على الرضا سوية. لقد تم تصميم المقاعد الأمامية، استنادًا إلى أحدث الأبحاث الطبية حولٌ مصادر الشعور بالانزعاج لجسم الإنسان أثناء ركوب السيارة، وذلك لدعم منطقة الحوض بشكل محكم من أجل توفير راحة متفوقة أثناء عملية التسارع والتوجيه بالإضافة إلى القيادة على الطرق الوعرة. ليس هذا فحسب، بل تقوم عملية امتصاص الاهتزازات المتميزة على الحد من الضوضاء الداخلية غير المرغوب بها من أجل توفير تجربة قيادة آمنة وممتعة لجميع الركاب، حتى أثناء الرحلات الطويلة.

# Fun, Functional, and Enjoyable for All

Inside the all-new Crosstrek, you'll discover a place where all your passengers can share an enjoyable and fulfilling time together. The front seats, based on the latest medical research on sources of ride discomfort to the human body, are designed to firmly support the pelvis for outstanding comfort during acceleration, steering, and on rough roads. What's more, excellent vibration absorption minimises unwanted interior noise for a safe and enjoyable driving experience to all passengers, even on long rides.

#### مقعد السائق الآلي ذو عشر اتجاهات\*

يعزز مقعد السائق الآلى ذو العشر اتجاهات والمجهز بإسناد آلى باتجاهين لأسفل الظهر من الوصول إلى وضعية صندوق الكونسول العريض الذي يتميز بسعة كبيرة. قيادة طبيعية ومريحة من أجل الإحساس بالراحة خلال الرحلات الطويلة.

#### 10-way Power Driver's Seat\*

The 10-way power driver's seat with a 2-way power lumbar support encourages a natural and comfortable driving posture for comfort on long drives.

## حيث تولد المتعة

أحضر وسائل الراحة اليومية الخاصة بك إلى سيارة Crosstrek الجديدة كليًا. استمع إلى الموسيقي أو تفقد رسائلك أو تحدث من خلال الهاتف بفضل شاشة العرض اللمسية مقاس 11.6 بوصة ونظام المعلومات الترفيهية الأحدث بينما تسير نحو وجهتك بكل راحة. تساعد وسائل الراحة مثل الشحن اللاسلكي المتوافق مع المعيار Qi\*\* لهاتفك الذكي بالإضافة إلى المزيد من أدوات التحكم سهلة الاستخدام لنظام تكييف الهواء على جعل قيادتك أمرًا يبعث على البهجة.

## Where the Fun Starts

Bring the comforts of your daily life along in the all-new Crosstrek. Listen to music, check your messages, or talk on the phone with the 11.6-inch touchscreen display and latest infotainment system as you comfortably reach any destination. Conveniences like Qi compatible wireless charging\*1\*2 for your smartphone and more intuitive air conditioning controls help make your drive more enjoyable.