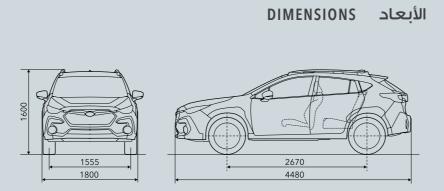

## CROSSTREK 2.0i-L EyeSight

| CROSSTREK 2.0i-L | EyeSight |
|------------------|----------|
|------------------|----------|

|          | L x W x H: 4480 x 1800 x 1600 mm                                   |                     |
|----------|--------------------------------------------------------------------|---------------------|
| CAPACITY | Horizontally opposed, 4-cylinder, DOHC 16-valve, petrol<br>1995 cc | علوي مزدوج، 16 صمام |
|          | 115 kW (156 PS) / 6,000 rpm<br>196 Nm (20 0 kafm) / 4 000 rpm      | ة بالدقيقة          |

MAX TORQUE...... 196 Nm (20.0 kgfm) / 4,000 rpm TRANSMISSION..... Lineartronic, AWD

| الأبعاد            | الطول x العرض x الارتفاع: 1600 x 1800 x 4480 مم                  |
|--------------------|------------------------------------------------------------------|
| المحرك             | محرك بنزين ذو 4 اسطوانات متعاكسة أفقيًا، عمود كامة علوي مزدوج، 6 |
| السعة              | 1995 سم <sup>3</sup>                                             |
| الخرج الأقصى       | 115 كيلو واط (156 قدرة حصانية مترية) / 6000 دورة بالدقيقة        |
| عزم الدوران الأقصى | 196 نيوتن-متر (20.0 كجم قوة-متر) / 4000 دورة بالدقيقة            |
|                    | · · · · · · · · · · · · · · · · · · ·                            |

## CROSSTREK 2.0i-S EyeSight

| DIMENSIONS   | L x W x H: 4480 x 1800 x 1600 mm                        |   |
|--------------|---------------------------------------------------------|---|
| ENGINE       | Horizontally opposed, 4-cylinder, DOHC 16-valve, petrol | a |
| CAPACITY     | 1995 сс                                                 | , |
| MAX OUTPUT   | 115 kW (156 PS) / 6,000 rpm                             |   |
| MAX TORQUE   | 196 Nm (20.0 kgfm) / 4,000 rpm                          |   |
| TRANSMISSION | Lineartronic, AWD                                       |   |
|              |                                                         |   |

| الطول x العرض x الارتفاع: 1800 x 1800 x 1600 مم                        | الأبعاد            |
|------------------------------------------------------------------------|--------------------|
| محرك بنزين ذو 4 اسطوانات متعاكسة أفقيًا، عمود كامة علوي مزدوج، 16 صمام | المحرك             |
| 1995 سم <sup>3</sup>                                                   | السعة              |
| 115 كيلو واط (156 قدرة حصانية مترية) / 6000 دورة بالدقيقة              | الخرج الأقصى       |
| 196 نيوتن-متر (20.0 كجم قوة-متر) / 4000 دورة بالدقيقة                  | عزم الدوران الأقصى |
| Lineartronic، نظام الدفع بجميع العجلات AWD                             | ناقل الحركة        |