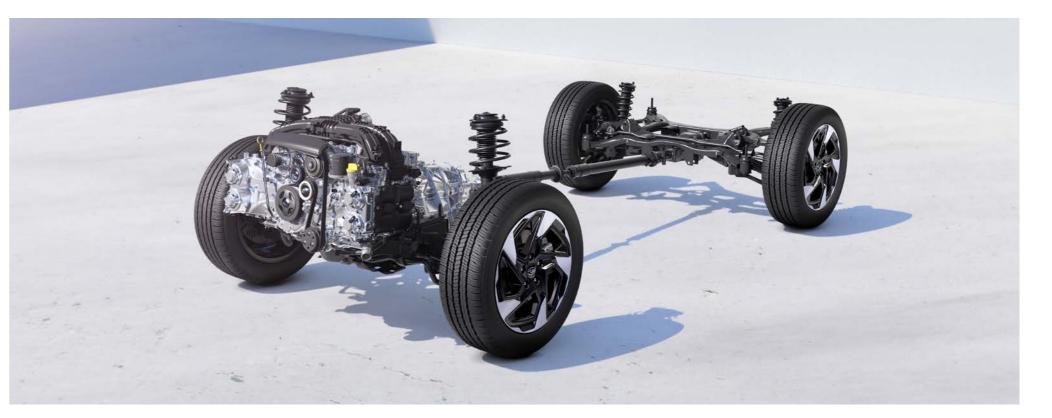

يعمل ناقل الحركة Lineartronic على ضبط وضعيته على أي نسبة ضمن نطاقه لإجراء تغييرات في التروس على نحو سلس وغير متدرج بحيث تجعل المحرك ضمن نطاق كفاءة أكثر فعالية للحصول على تسارع وأداء قيادة متَّفوق وسلس إلى جانب الكفاءة الأفضل في استهلاك الوقود. يأتي مقترنًا مع نظام الدفع بجميع العجلات وتجزئة عزم الدوران النشط من سوبارو. يمتاز عزم الدوران الافتراضي بكونه متوازن على نحو جيد من الأمام إلى الخلف ويقوم بضبط الاستجابة وذلك تبعًا لظروف الجر الفعلية.

#### Lineartronic + Active Torque Split AWD

Lineartronic adjusts to any ratio in its range for smooth and stepless gear changes that keep the engine in its most efficient range for efficient and smooth acceleration, driving performance and better fuel efficiency. It comes paired with Subaru's active torque split AWD system. Its default torque is well-balanced front to rear and adjusts in response to real-time traction conditions