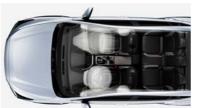

ويقوم تلقائيًا باستعمال المكابح لتفادي حدوث تصادم أو تقليل الأضرار الناجمة عن التصادم.

Four sensors on the rear bumper detect obstructions behind the vehicle

تأتى كل من الوسائد الهوائية الأمامية SRS\* والوسائد الهوائية الأمامية الجانبية SRS\* والوسائد

Supplemental Restraint System (SRS)\*<sup>4</sup> Airbags

Front SRS\*4 airbags, front side SRS\*4 airbags, curtain SRS\*4 airbags, a

knee SRS\*4 airbag, and a seat cushion SRS\*4 airbag come standard to

give all passengers a higher level of protection in the event of a collision.

كمعدات قياسية لتمنح بدورها جميع الركاب مستوى أعلى من الحماية في حال حدوث تصادم.

ميزات مساعدة السائق الأخرى: وظيفة تجنب الخروج عن المسار / نظام إدارة الخانق ما قبل التصادم / نظام تنبيه بدء حركة السيارة الأمامية