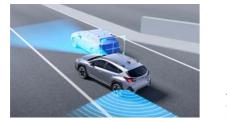

#### نظام الفرملة ما قبل التصادم\*3

يمكن تحذيرك باستخدام الرنان بالإضافة إلى مؤشر وامض حين يستشعر بحدوث اصطدام وشيك من الأمام، بل يمكنه حتى التدخل للحيلولة دون وقوع اصطدام أو المساعدة على تقليل احتمالية حدوث أي تصادم.

#### Pre-Collision Braking System\*3

Can warn you with a buzzer and flashing indicator when it senses an impending front collision, and even intervene to prevent the collision or reduce any impact.