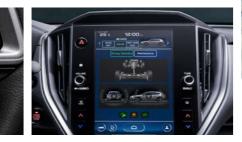

#### 08 شاشة مراقبة الرؤبة المتعددة\*

يتم عرض الصور الواردة من الكاميرات الأربع والمثبتة على الشبكة الأمامية ومرايا الأبواب والبوابة الخلفية على شاشة العرض المركزية مقاس 11.6 بوصة من أجل المساعدة على التحقق من النقاط العمياء عند التقاطعات ذات قابلية الرؤية المتدنية، عند التوقف على جانب الطريق أو عند الاصطفاف. يتم دمج الصور من أجل إنشاء نظام رؤية عين الطائر بزاوية 360 درجة، الأمر الذي يسمح للسائق بالتحقق من المناطق التي يصعب رؤيتها حول السيارة بصورة فورية.

#### Multi View Monitor\*

Images from four cameras mounted on the front grille, door mirrors, and rear gate are displayed on the 11.6-inch centre display to help check blind spots at intersections with poor visibility, when pulling over to the side of the road, or when parking. Images are combined to create a 360-degree bird's-eye view, allowing the driver to check hard-to-see areas around the vehicle in real-time.