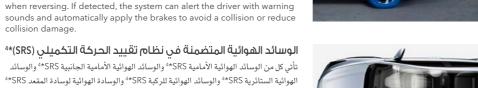

ويقوم تلقائيًا باستعمال المكابح لتفادي حدوث تصادم أو تقليل الأضرار الناجمة عن التصادم.

Four sensors on the rear bumper detect obstructions behind the vehicle

تأتى كل من الوسائد الهوائية الأمامية SRS\* والوسائد الهوائية الأمامية الجانبية SRS\* والوسائد

Supplemental Restraint System (SRS)\*<sup>4</sup> Airbags

Front SRS\*4 airbags, front side SRS\*4 airbags, curtain SRS\*4 airbags, a

knee SRS\*4 airbag, and a seat cushion SRS\*4 airbag come standard to

give all passengers a higher level of protection in the event of a collision.

كمعدات قياسية لتمنح بدورها جميع الركاب مستوى أعلى من الحماية في حال حدوث تصادم.

ميزات مساعدة السائق الأخرى: وظيفة تجنب الخروج عن المسار / نظام إدارة الخانق ما قبل التصادم / نظام تنبيه بدء حركة السيارة الأمامية