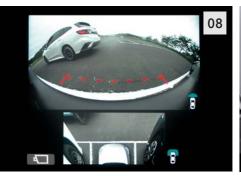

#### 08 شاشة مراقبة الرؤبة المتعددة\*

يتم عرض الصور الواردة من الكاميرات الأربع والمثبتة على الشبكة الأمامية ومرايا الأبواب والبوابة الخلفية على شاشة العرض المركزية مقاس 11.6 بوصة من أجل المساعدة على التحقق من النقاط العمياء عند التقاطعات ذات قابلية الرؤية المتدنية، عند التوقف على جانب الطريق أو عند الاصطفاف. يتم دمج الصور من أجل إنشاء نظام رؤية عين الطائر بزاوية 360 درجة، الأمر الذي يسمح للسائق بالتحقق من المناطق التي يصعب رؤيتها حول السيارة بصورة فورية.

#### Multi View Monitor\*

Images from four cameras mounted on the front grille, door mirrors, and rear gate are displayed on the 11.6-inch centre display to help check blind spots at intersections with poor visibility, when pulling over to the side of the road, or when parking. Images are combined to create a 360-degree bird's-eye view, allowing the driver to check hard-to-see areas around the vehicle in real-time.