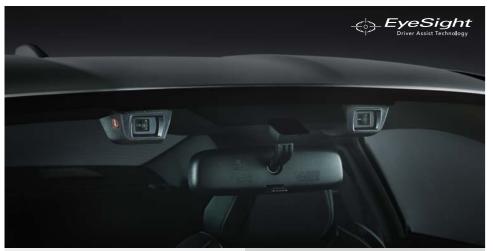

# تكنولوجيا EyeSight لمساعدة السائق من سوبارو

يعد نظام الرؤية البصرية EyeSight\*1، أحدث ابتكار لأنظمة دعم القيادة من سوبارو، والمتاح الآن للمرة الأولى لموديلات ناقل الحركة اليدوى لدى سوبارو، مما يجعلها ميزة أمان أكثر شمولاً. حيث يعمل مثل زوج ثاني من العيون في الطريق أمامك. إذ تعمل كاميرتين مجسمتين على التقاط صور ملونة ثلاثية الأبعاد إلى جانب ميزة التعرف على الصور بقدرة تقارب قدرة العين البشرية لرصد الأخطار المحتملة مثل المركبات والدراجات النارية والدراجات الهوائية إلى جانب المشاة. تقوم بتحذير السائق وحتى أنها تقوم بتعشيق المكابح عند الضرورة للمساعدة على تفادى الحوادث وتقليل العبء على السائق وتعزز من إحساسك بالأمان داخل سوبارو BRZ.

## Subaru EyeSight Driver Assist Technology

EyeSight\*1, Subaru's cutting-edge driving support system, is now available for MT models for the first time in Subaru, making it an even more comprehensive safety feature. It works like a second pair of eyes for the road ahead. Two stereo cameras capture three-dimensional colour images with image recognition nearly as capable as the human eye to detect potential dangers like vehicles, motorbikes, bicycles, and pedestrians. It warns the driver and even applies the brakes if necessary to help avoid accidents and reduce the burden on the driver while enhancing your sense of security in the SUBARU BRZ.