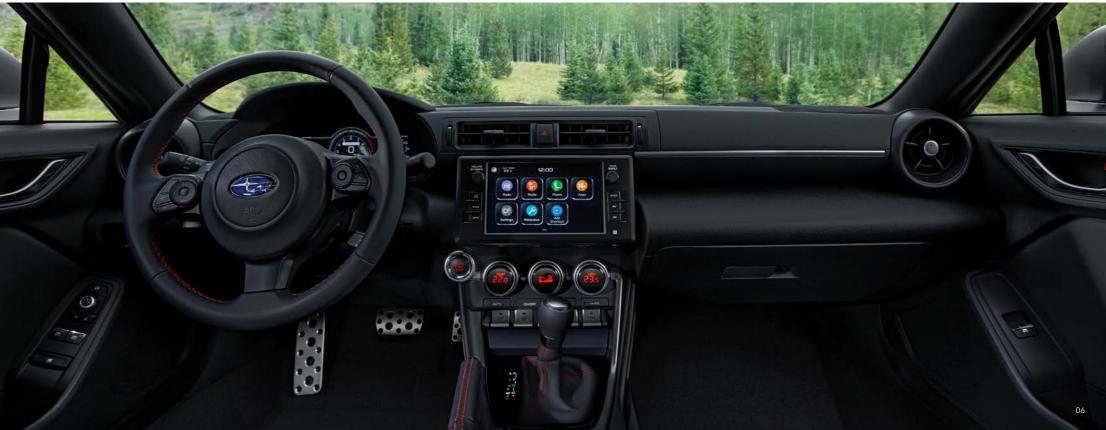

## منظومة العدادات

يُعد التصميم الأفقي لشاشة عرض منظومة العدادات LCD مفيدًا للقيادة اليومية وذات الطابع الرياضي وتسهل قراءته بشكل سريع بحيث تتمكن من وضع جل تركيزك على تحقيق المزيد من المتعة على قيادتك.

#### Combination Meter

Useful for daily to sporty driving, the LCD combination meter's horizontal layout is easier to read in an instant so you can focus more on enjoying your drive.

# الصلة الوثيقة بمتعة القيادة.

ادخل إلى قمرة القيادة في سيارة سوبارو BRZ لتجربة الجيل التالي من السيارات الرياضية. يقوم التحكم النشط في الصوت بإطلاق أصوات محرك قوية وطبيعية لتحقيق الإثارة الخالصة للسيارات الرياضية مع بقائك على اتصال بنظام المعلومات الترفيهية المحدّث والذي يتميز بشاشة عرض وسطية متطورة يسهل استخدامها.

## Connected to enjoyment.

Step into the cockpit of the SUBARU BRZ to experience the next generation of sports driving. Active sound control creates powerful, natural sounding engine sounds to provide pure sports car excitement while you stay connected with the upgraded infotainment system that features an evolved centre display that's easier to use.