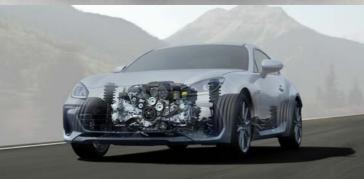

#### منظومة القدرة الخاصة بالسيارة الرياضية

يضع محرك سوبارو BOXER، الذي تم وضعه بشكل متناسق العمود المرفقي بشكل مثالي تماشيًا مع عمود الدفع. حيث يعمل المحرك الأمامي المتميز وبنية الدفع بالعجلات الخلفية على وضع المحرك في مكان أبعد وأخفض نحوالخلف.

#### Sports Car Drivetrain

Laid out symmetrically, the SUBARU BOXER engine puts the crankshaft perfectly in line with the driveshaft. The iconic front engine, rear-wheel drive configuration places the engine farther back and even lower.

### محرك SUBARU BOXER

تم تدعيم قدرة سيارة سوبارو BRZ بمحرك سوبارو BOXER سعة 2.4 لتر طراز D-4S\* والذي تم وضعه في مكان منخفض للحصول على مركز جاذبية أقل حتى مع أداء تحكم استثنائي بحيث يبقى متوازنًا حول المنعطفات. تتيح التحسينات الحصول على قوة أكبر واستجابة أفضل وعزم دوران أعلى في جميع نطاقات السرعة بينما يتم الاحتفاظ بها مدمحة وخفيفة الوزن.

### SUBARU BOXER Engine

The SUBARU BRZ is powered by a 2.4-litre D-4S\* SUBARU BOXER engine that's placed lower for an even lower centre of gravity vehicle with exceptional handling performance that stays balanced around turns. Improvements allow more power, better response, and higher torque in all speed ranges while keeping it compact and lightweight.