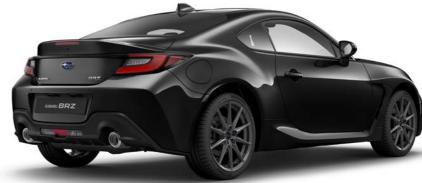

#### كاتمات الصوت المزدوجة في المؤخرة

إن كاتمات الصوت في المؤخرة ذات التصميم الرياضي تتطلب خرج محرك أعلى على الرغم من كونها أخف وزنًا. إذ يأخذ أنبوب العادم مسارًا مباشرًا بدرجة أكبر مع عدد أقل من الالتفافات

#### Twin Tail Mufflers

The sporty tail mufflers handle higher engine output while being lighter. The exhaust pipe takes a more direct route with less detours to make it shorter.

## منظومة المصابيح الخلفية

تضفى منظومة المصابيح الخلفية LED الكاملة المدمجة على سيارة سوبارو BRZ مظهرًا رياضيًا من الخلف وتتكامل تصميمها

#### **Rear Combination Lamps**

The consolidated full-LED rear combination lamps give the SUBARU BRZ a sporty look from behind and complements its wide and stable design.

#### 4 موزع الهواء الخلفى على شكل ذيل البطة

تم دمج موزع الهواء الخلفي على شكل ذيل البطة الرياضي داخل غطاء صندوق السيارة ويساعد على تحسين الانسيابية الهوائية من خلال زيادة القوة السفلية لمزيد من التحكم والثبات عند القيادة بسرعات عالية.

#### **Ducktail Rear Spoiler**

The sporty ducktail rear spoiler is integrated in the trunk lid and helps improve aerodynamics by increasing downforce for more control and stability at higher speeds.