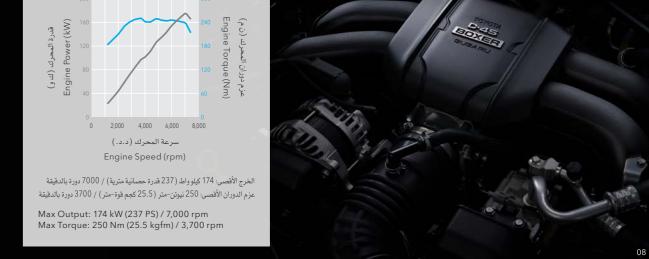

### محرك SUBARU BOXER

تم تدعيم قدرة سيارة سوبارو BRZ بمحرك سوبارو BOXER سعة 2.4 لتر طراز D-4S\* والذي تم وضعه في مكان منخفض للحصول على مركز جاذبية أقل حتى مع أداء تحكم استثنائي بحيث يبقى متوازنًا حول المنعطفات. تتيح التحسينات الحصول على قوة أكبر واستجابة أفضل وعزم دوران أعلى في جميع نطاقات السرعة بينما يتم الاحتفاظ بها مدمحة وخفيفة الوزن.

### SUBARU BOXER Engine

The SUBARU BRZ is powered by a 2.4-litre D-4S\* SUBARU BOXER engine that's placed lower for an even lower centre of gravity vehicle with exceptional handling performance that stays balanced around turns. Improvements allow more power, better response, and higher torque in all speed ranges while keeping it compact and lightweight.

\* TOYOTA D-4S هي علامة تجارية لشركة TOYOTA D-4S \* TOYOTA D-4S is a trademark of Toyota Motor Corporation.