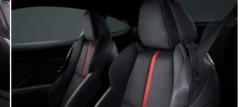

### مقاعد من الجلد الطبيعي و ®Ultrasuede\*

إن الجلود الطبيعية الأنيقة وذات الطابع الرياضي وأسطح المقاعد من الطراز Ultrasuede مع لمسات باللون الأحمر تضفي جوًا من المتعة والنقاوة على منطقة الكابينة.

#### Genuine Leather and Ultrasuede®\* Seats

The elegant and sporty genuine leather and Ultrasuede seat surfaces with red accents create a refined and enjoyable cabin area.