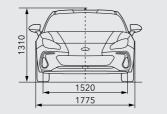

## SUBARU BRZ

DIMENSIONS ....... L x W x H: 4265 x 1775 x 1310 mm ENGINE ..... .. Horizontally opposed, 4-cylinder, 4-stroke, DOHC 16-valve, petrol

CAPACITY ...... 2387 cc

MAX OUTPUT ....... 174 kW (237 PS) / 7,000 rpm MAX TORQUE ...... 250 Nm (25.5 kgfm) / 3,700 rpm

TRANSMISSION ..... 6-speed manual transmission, RWD

| عاد              | الطول x العرض x الارتفاع: 1310 x 1775 x 4265 مم                        |
|------------------|------------------------------------------------------------------------|
| حرك              | محرك بنزين ذو 4 اسطوانات متعاكسة أفقيًا، عمود كامة علوي مزدوج، 16 صمام |
| هةعة             | 2387 سم³                                                               |
| رج الأقصى        | 174 كيلو واط (237 قدرة حصانية مترية) / 7000 دورة بالدقيقة              |
| م الدوران الأقصى | 250 نيوتن-متر (25.5 كجم قوة-متر) / 3700 دورة بالدقيقة                  |
|                  | ناقل الحركة التلقائي ذو 6 سرعات، نظام الدفع الخلفي                     |
|                  |                                                                        |

#### SUBARU BRZ

DIMENSIONS ...... L x W x H: 4265 x 1775 x 1310 mm ENGINE ..... .. Horizontally opposed, 4-cylinder, 4-stroke, DOHC 16-valve, petrol CAPACITY ...... 2387 cc MAX OUTPUT ....... 174 kW (237 PS) / 7,000 rpm MAX TORQUE ...... 250 Nm (25.5 kgfm) / 3,700 rpm TRANSMISSION ..... 6-speed automatic transmission, RWD

الأبعاد ...... الطول x العرض x الارتفاع: 1310 x 1775 x 4265 مم المحرك ....... محرك بنزين ذو 4 اسطوانات متعاكسة أفقيًا، عمود كامة علوي مزدوج، 16 صمام

الخرج الأقصى ........ 174 كيلوواط (237 قدرة حصانية مترية) / 7000 دورة بالدقيقة

عزم الدوران الأقصى ..... 250 نيوتن-متر (25.5 كجم قوة-متر) / 3700 دورة بالدقيقة

ناقل الحركة ...... ناقل الحركة اليدوي ذو 6 سرعات، نظام الدفع الخلفي

أسود سيليكا كريستالي Crystal Black Silica

\* Ultrasuede is a registered trademark of Toray Industries, Inc.

#### DIMENSIONS الأنعاد

أزرق ياقوتي لؤلؤي

تم قياس الأبعاد بموجب عمليات القياس المعيارية في شركة SUBARU CORPORATION.

Dimensions are measured in accordance with standard measurement of SUBARU CORPORATION.