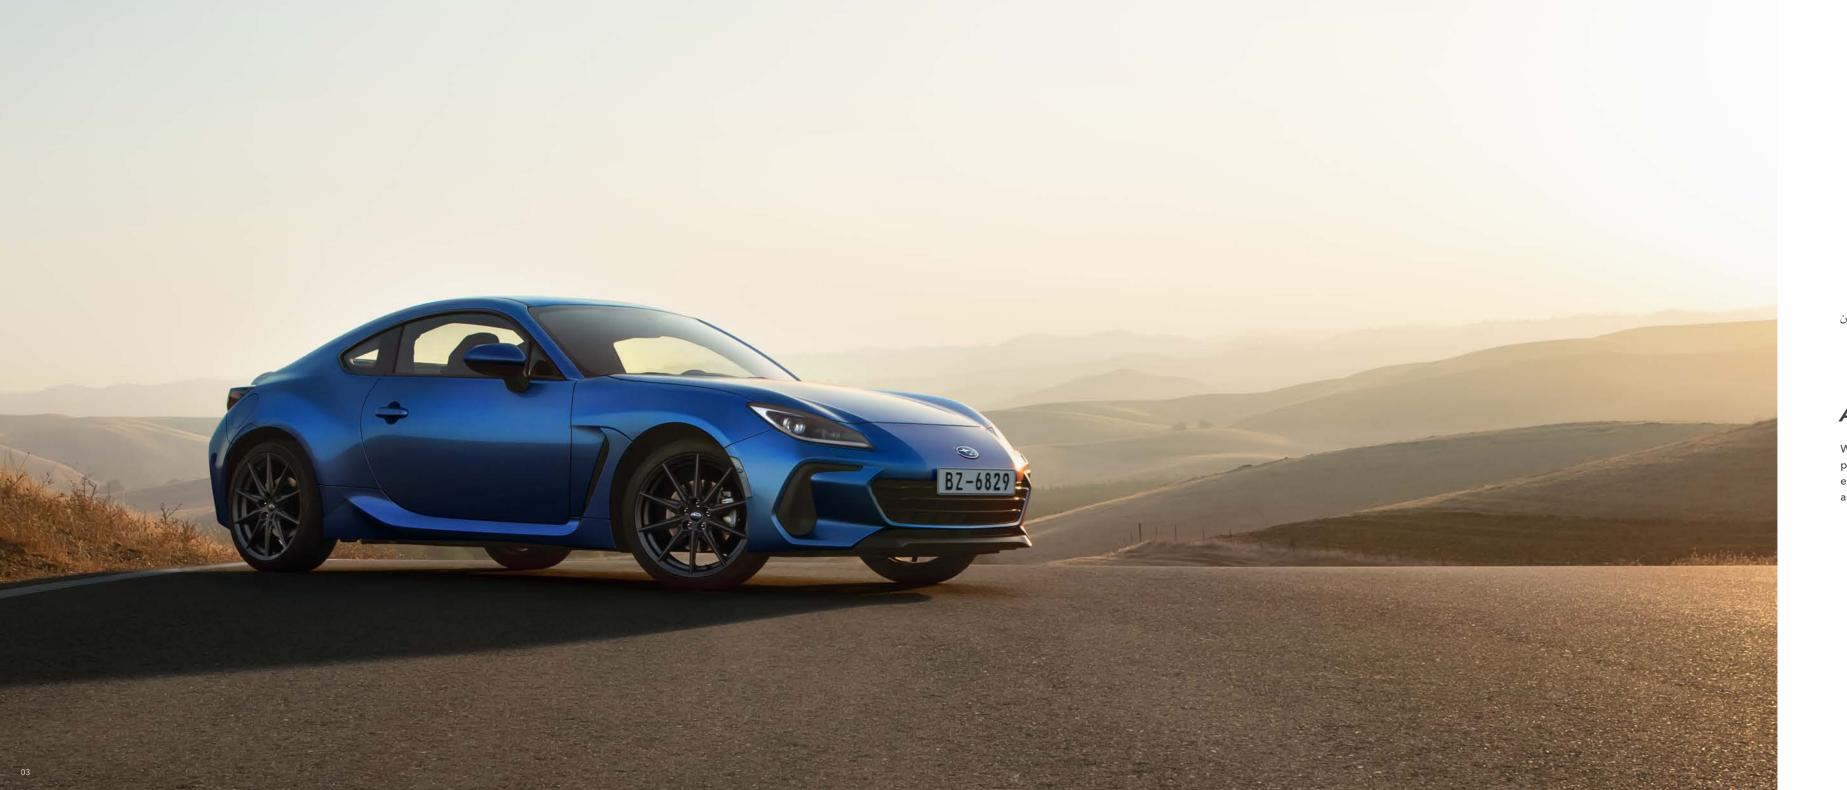

# تأهب من أجل الإثارة.

إن المقصورة المدمجة والمصدات القوية من سوبارو BRZ تضفى طابعًا عمليًا على المظهر من حيث الاتساع والشعور بالثقة والاستعداد التام لقيادة مفعمة بالحيوية. حيث أن جميع سمات السيارة الرياضية المصممة بشكل ذا مغزى تعمل بكامل طاقتها وتمنحك مظهرًا رياضيًا جيدًا وثباتًا عاليًا للقيادة بفضل الانسيابية الهوائية المحسّنة.

### Poised for excitement.

The SUBARU BRZ's consolidated cabin and powerful fenders give it a wide and confident stance that's always ready for a spirited drive. The purposefully designed sports car features are all fully functional, providing both sporty good looks and high driving stability from improved aerodynamics.