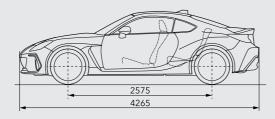

## SUBARU BRZ

DIMENSIONS ....... L x W x H: 4265 x 1775 x 1310 mm ENGINE ..... .. Horizontally opposed, 4-cylinder, 4-stroke, DOHC 16-valve, petrol

CAPACITY ...... 2387 cc

MAX OUTPUT ....... 174 kW (237 PS) / 7,000 rpm MAX TORQUE ...... 250 Nm (25.5 kgfm) / 3,700 rpm

TRANSMISSION ..... 6-speed manual transmission, RWD

| عاد              | الطول x العرض x الارتفاع: 1310 x 1775 x 4265 مم                        |
|------------------|------------------------------------------------------------------------|
| حرك              | محرك بنزين ذو 4 اسطوانات متعاكسة أفقيًا، عمود كامة علوي مزدوج، 16 صمام |
| هةعة             | 2387 سم³                                                               |
| رج الأقصى        | 174 كيلو واط (237 قدرة حصانية مترية) / 7000 دورة بالدقيقة              |
| م الدوران الأقصى | 250 نيوتن-متر (25.5 كجم قوة-متر) / 3700 دورة بالدقيقة                  |
|                  | ناقل الحركة التلقائي ذو 6 سرعات، نظام الدفع الخلفي                     |
|                  |                                                                        |

#### SUBARU BRZ

DIMENSIONS ...... L x W x H: 4265 x 1775 x 1310 mm ENGINE ..... .. Horizontally opposed, 4-cylinder, 4-stroke, DOHC 16-valve, petrol CAPACITY ...... 2387 cc MAX OUTPUT ....... 174 kW (237 PS) / 7,000 rpm MAX TORQUE ...... 250 Nm (25.5 kgfm) / 3,700 rpm TRANSMISSION ..... 6-speed automatic transmission, RWD

الأبعاد ...... الطول x العرض x الارتفاع: 1310 x 1775 x 4265 مم المحرك ....... محرك بنزين ذو 4 اسطوانات متعاكسة أفقيًا، عمود كامة علوي مزدوج، 16 صمام

الخرج الأقصى ........ 174 كيلوواط (237 قدرة حصانية مترية) / 7000 دورة بالدقيقة