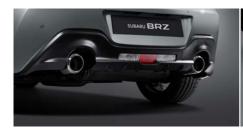

#### كاتمات الصوت المزدوجة في المؤخرة

إن كاتمات الصوت في المؤخرة ذات التصميم الرياضي تتطلب خرج محرك أعلى على الرغم من كونها أخف وزنًا. إذ يأخذ أنبوب العادم مسارًا مباشرًا بدرجة أكبر مع عدد أقل من الالتفافات

#### Twin Tail Mufflers

The sporty tail mufflers handle higher engine output while being lighter. The exhaust pipe takes a more direct route with less detours to make it shorter.