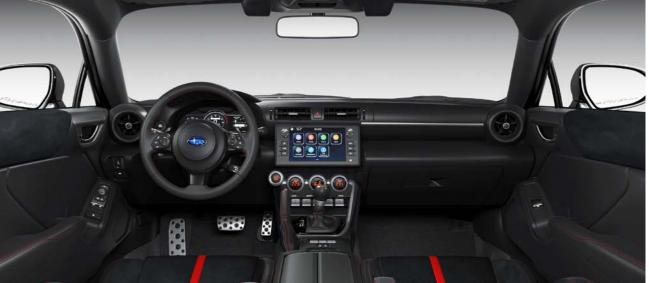

## منظومة العدادات

يُعد التصميم الأفقي لشاشة عرض منظومة العدادات LCD مفيدًا للقيادة اليومية وذات الطابع الرياضي وتسهل قراءته بشكل سريع بحيث تتمكن من وضع جل تركيزك على تحقيق المزيد من المتعة على قيادتك.

#### Combination Meter

Useful for daily to sporty driving, the LCD combination meter's horizontal layout is easier to read in an instant so you can focus more on enjoying your drive.

# الصلة الوثيقة بمتعة القيادة.

ادخل إلى قمرة القيادة في سيارة سوبارو BRZ لتجربة الجيل التالي من السيارات الرياضية. يقوم التحكم النشط في الصوت بإطلاق أصوات محرك قوية وطبيعية لتحقيق الإثارة الخالصة للسيارات الرياضية مع بقائك على اتصال بنظام المعلومات الترفيهية المحدّث والذي يتميز بشاشة عرض وسطية متطورة يسهل استخدامها.

## Connected to enjoyment.

Step into the cockpit of the SUBARU BRZ to experience the next generation of sports driving. Active sound control creates powerful, natural sounding engine sounds to provide pure sports car excitement while you stay connected with the upgraded infotainment system that features an evolved centre display that's easier to use.

#### عجلة قيادة مكسوة بالجلد

يسهل الإمساك بعجلة القيادة ذات القطر الصغير والمكسوة بالجلد كما أنها توفر إحساسًا رشيقًا ورياضيًا للسيارة الرياضية بمفهومها المطلق.

#### Leather-wrapped Steering Wheel

The leather-wrapped, small-diameter steering wheel is easy to grip and provides an agile and sporty steering feel of a pure sports car.