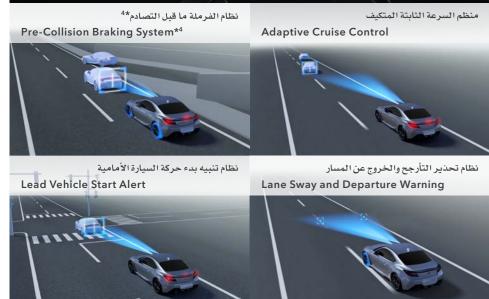

# تكنولوجيا EyeSight لمساعدة السائق من سوبارو

يعد نظام الرؤية البصرية EyeSight\*1، أحدث ابتكار لأنظمة دعم القيادة من سوبارو، والمتاح الآن للمرة الأولى لموديلات ناقل الحركة اليدوى لدى سوبارو، مما يجعلها ميزة أمان أكثر شمولاً. حيث يعمل مثل زوج ثاني من العيون في الطريق أمامك. إذ تعمل كاميرتين مجسمتين على التقاط صور ملونة ثلاثية الأبعاد إلى جانب ميزة التعرف على الصور بقدرة تقارب قدرة العين البشرية لرصد الأخطار المحتملة مثل المركبات والدراجات النارية والدراجات الهوائية إلى جانب المشاة. تقوم بتحذير السائق وحتى أنها تقوم بتعشيق المكابح عند الضرورة للمساعدة على تفادى الحوادث وتقليل العبء على السائق وتعزز من إحساسك بالأمان داخل سوبارو BRZ.

## Subaru EyeSight Driver Assist Technology

EyeSight\*1, Subaru's cutting-edge driving support system, is now available for MT models for the first time in Subaru, making it an even more comprehensive safety feature. It works like a second pair of eyes for the road ahead. Two stereo cameras capture three-dimensional colour images with image recognition nearly as capable as the human eye to detect potential dangers like vehicles, motorbikes, bicycles, and pedestrians. It warns the driver and even applies the brakes if necessary to help avoid accidents and reduce the burden on the driver while enhancing your sense of security in the SUBARU BRZ.

#### **Subaru EyeSight Features**

- Adaptive Cruise Control
- Pre-Collision Braking System\*4
- Lane Sway and Departure Warning
- Lead Vehicle Start Alert
- Pre-Collision Throttle Management\*3

### مزايا نظام الرؤية البصرية EyeSight من سوبارو

- منظم السرعة الثابتة المتكيف
- نظام الفرملة ما قبل التصادم\*4
- نظام تحدير التأرجح والخروج عن المسار
- نظام تنبيه بدء حركة السيارة الأمامية
- نظام إدارة الخانق ما قبل التصادم\*3
- \*1 يعد نظام الرؤية البصرية EyeSight نظامًا لدعم القيادة والذي قد لا يعمل بالشكل المثالي ضمن جميع ظروف القيادة. تقع على عاتق السائق مسؤولية القيادة الآمنة والواعية على الدوام واحترام قواعد المرور. تعتمد فعالية النظام على العديد من العوامل مثل صيانة السيارة والطقس وظروف الطريق. راجع دليل المالك للحصول على التفاصيل الكاملة حول التشغيل والقيود على نظام الرؤية البصرية EyeSight بما في ذلك الوظائف في هذا الكتيب.
  - \*SRS 2: نظام تقييد الحركة التكميلي. فعال عند استخدامه بالاقتران مع أحزمة المقاعد.
    - 3 قياسى في الموديلات المجهزة بناقل الحركة التلقائي.
  - \*4 قد لا يعمل نظام الفرملة ما قبل التصادم في جميع الحالات. قد لا تستوفي جميع الحالات مع الظروف الضرورية اللازمة لعمل نظام الرؤية البصرية EyeSight على النحو الأمثل، وذلك تبعًا الاحتلاف السرعة من الأجسام وارتفاع الجسم وغيرها من الظروف.
- تقع على عانق السائق مسؤولية القيادة الآمنة والواعية على الدوام واحترام قواعد المرور. يرجى عدم الاعتماد على ميزات الأمان هذه فقط من أجل القيادة الآمنة. هناك قيود على الميزات الخاصة بهذا النظام. راجع دليل المائك للحصول على التفاصيل الكاملة حول التشغيل والقيود على النظام. يرجى الاستفسار من الموزع لديك للحصول على مزيد من التفاصيل.