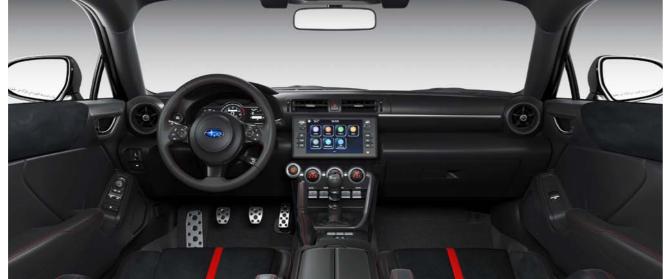

#### عجلة قيادة مكسوة بالجلد

يسهل الإمساك بعجلة القيادة ذات القطر الصغير والمكسوة بالجلد كما أنها توفر إحساسًا رشيقًا ورياضيًا للسيارة الرياضية بمفهومها المطلق.

#### Leather-wrapped Steering Wheel

The leather-wrapped, small-diameter steering wheel is easy to grip and provides an agile and sporty steering feel of a pure sports car.

## منظومة العدادات

يُعد التصميم الأفقي لشاشة عرض منظومة العدادات LCD مفيدًا للقيادة اليومية وذات الطابع الرياضي وتسهل قراءته بشكل سريع بحيث تتمكن من وضع جل تركيزك على تحقيق المزيد من المتعة على قيادتك.

#### Combination Meter

Useful for daily to sporty driving, the LCD combination meter's horizontal layout is easier to read in an instant so you can focus more on enjoying your drive.

# الصلة الوثيقة بمتعة القيادة.

ادخل إلى قمرة القيادة في سيارة سوبارو BRZ لتجربة الجيل التالي من السيارات الرياضية. يقوم التحكم النشط في الصوت بإطلاق أصوات محرك قوية وطبيعية لتحقيق الإثارة الخالصة للسيارات الرياضية مع بقائك على اتصال بنظام المعلومات الترفيهية المحدّث والذي يتميز بشاشة عرض وسطية متطورة يسهل استخدامها.

## Connected to enjoyment.

Step into the cockpit of the SUBARU BRZ to experience the next generation of sports driving. Active sound control creates powerful, natural sounding engine sounds to provide pure sports car excitement while you stay connected with the upgraded infotainment system that features an evolved centre display that's easier to use.