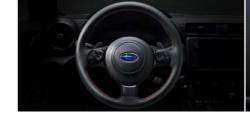

#### عجلة قيادة مكسوة بالجلد

يسهل الإمساك بعجلة القيادة ذات القطر الصغير والمكسوة بالجلد كما أنها توفر إحساسًا رشيقًا ورياضيًا للسيارة الرياضية بمفهومها المطلق.

#### Leather-wrapped Steering Wheel

The leather-wrapped, small-diameter steering wheel is easy to grip and provides an agile and sporty steering feel of a pure sports car.