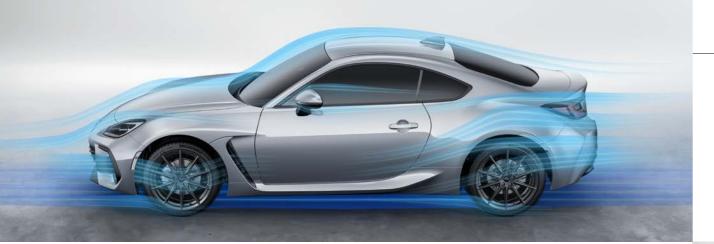

### الانسبانية الهوائية

صُممت سيارة سوبارو BRZ بعناية لتقليل مقاومة الهواء والحصول على استقرار فيادة ممتاز. حيث تعمل أجزاء كثيرة من السيارة، بما في ذلك موزع الهواء الخلفي المدمج على شكل ذيل البطة وأقواس العجلات وموزعات الهواء الموجودة على العتبة الجانبية على إنشاء قوة سفلية عند القيادة بسرعة

### **Aerodynamics**

The SUBARU BRZ was carefully designed for reduced air resistance and excellent driving stability. Many parts of the vehicle, including the integrated ducktail rear spoiler, wheel arches, and side sill spoilers create downforce at speed to reduce drag.