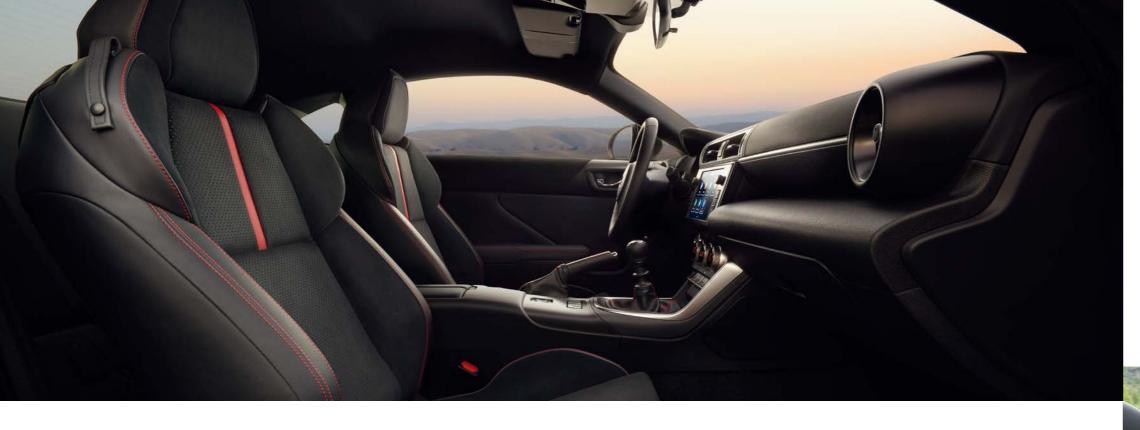

#### عجلة قيادة مكسوة بالجلد

يسهل الإمساك بعجلة القيادة ذات القطر الصغير والمكسوة بالجلد كما أنها توفر إحساسًا رشيقًا ورياضيًا للسيارة الرياضية بمفهومها المطلق.

#### Leather-wrapped Steering Wheel

The leather-wrapped, small-diameter steering wheel is easy to grip and provides an agile and sporty steering feel of a pure sports car.

## منظومة العدادات

يُعد التصميم الأفقي لشاشة عرض منظومة العدادات LCD مفيدًا للقيادة اليومية وذات الطابع الرياضي وتسهل قراءته بشكل سريع بحيث تتمكن من وضع جل تركيزك على تحقيق المزيد من المتعة على قيادتك.

#### Combination Meter

Useful for daily to sporty driving, the LCD combination meter's horizontal layout is easier to read in an instant so you can focus more on enjoying your drive.

### مقاعد من الجلد الطبيعي و ®Ultrasuede\*

إن الجلود الطبيعية الأنيقة وذات الطابع الرياضي وأسطح المقاعد من الطراز Ultrasuede مع لمسات باللون الأحمر تضفي جوًا من المتعة والنقاوة على منطقة الكابينة.

#### Genuine Leather and Ultrasuede®\* Seats

The elegant and sporty genuine leather and Ultrasuede seat surfaces with red accents create a refined and enjoyable cabin area.