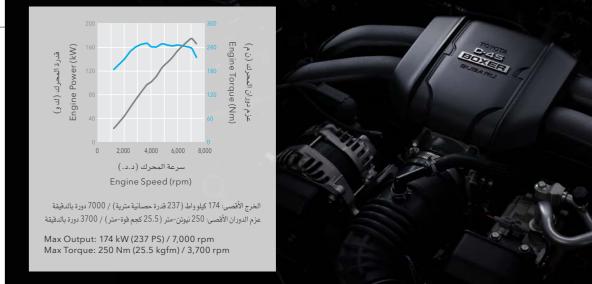

### محرك SUBARU BOXER

تم تدعيم قدرة سيارة سوبارو BRZ بمحرك سوبارو BOXER سعة 2.4 لتر طراز D-4S\* والذي تم وضعه في مكان منخفض للحصول على مركز جاذبية أقل حتى مع أداء تحكم استثنائي بحيث يبقى متوازنًا حول المنعطفات. تتيح التحسينات الحصول على قوة أكبر واستجابة أفضل وعزم دوران أعلى في جميع نطاقات السرعة بينما يتم الاحتفاظ بها مدمحة وخفيفة الوزن.

### SUBARU BOXER Engine

The SUBARU BRZ is powered by a 2.4-litre D-4S\* SUBARU BOXER engine that's placed lower for an even lower centre of gravity vehicle with exceptional handling performance that stays balanced around turns. Improvements allow more power, better response, and higher torque in all speed ranges while keeping it compact and lightweight.

\* TOYOTA D-4S هي علامة تجارية لشركة TOYOTA D-4S \* TOYOTA D-4S is a trademark of Toyota Motor Corporation.