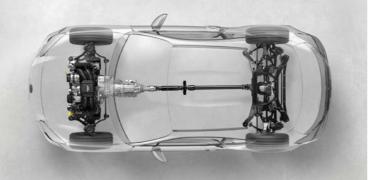

### Balanced and in control

Low Centre of Gravity

The SUBARU BRZ's near-perfect front/rear weight distribution provides amazing balance and traction control when accelerating, decelerating, and cornering, helping the driver keep balanced for a truly sporty driving experience.

The SUBARU BRZ's rear-wheel drive layout and horizontally opposed SUBARU BOXER engine concentrates the vehicle's mass even lower at just 456 mm\* above the ground. Overall weight and height have also been reduced for ultra-responsive handling that provides sports car driving pleasure for any driver.

\* Measurement varies depending on model and is in accordance with standard measurement of SUBARU CORPORATION.

يعمل تصميم الدفع بالعجلات الخلفية من سوبارو BRZ ومحرك سوبارو BOXER ذو التركيب المتعاكس أفقيًا على تركيز كتلة السيارة بشكل أقل حتى 456 مم\* فوق سطح الأرض. كما تم أيضًا تقليل الوزن الإجمالي والطول من أجل الحصول على تحكم فائق الاستجابة بحيث يوفر متعة قيادة للسيارة الرياضية لأي سائق.

توفر سيارة سوبارو BRZ توزيعًا شبه مثالي للوزن الأمامي/الخلفي وتوازنًا مذهلاً وتحكمًا

في الجر عند التسارع والتباطؤ والانعطاف، مما يساعد السائق في الحفاظ على التوازن

\* تختلف القياسات تبعًا للموديل وبموجب عمليات القياس المعيارية في شركة