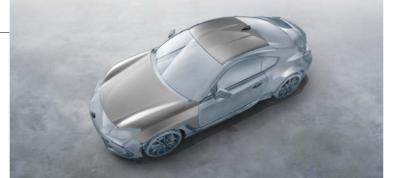

## Lightweight Body

Even with improved collision safety and a more rigid body, overall vehicle weight was reduced. In addition to the inner frame structure and using hot press material and high-tensile strength steel sheets, aluminium materials are used in parts like the front hood, roof panel, and fenders to keep the vehicle lightweight and agile.

وعلى الرغم من إجراء تحسينات على أداء الأمان عند التصادم والهيكل الذي يتسم بصلابته، إلا أنه قد تم تقليل وزن السيارة الإجمالي. وبالإضافة إلى هيكل الإطار الداخلي واستخدام مادة الضغط الساخن والصفائح الفولاذية عالية المقاومة للشد، فإنه يتم استخدام مواد مصنوعة من الألمنيوم في أجزاء السيارة مثل غطاء المحرك الأمامي ولوح