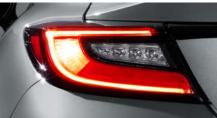

## منظومة المصابيح الخلفية

تضفى منظومة المصابيح الخلفية LED الكاملة المدمجة على سيارة سوبارو BRZ مظهرًا رياضيًا من الخلف وتتكامل تصميمها

#### **Rear Combination Lamps**

The consolidated full-LED rear combination lamps give the SUBARU BRZ a sporty look from behind and complements its wide and stable design.