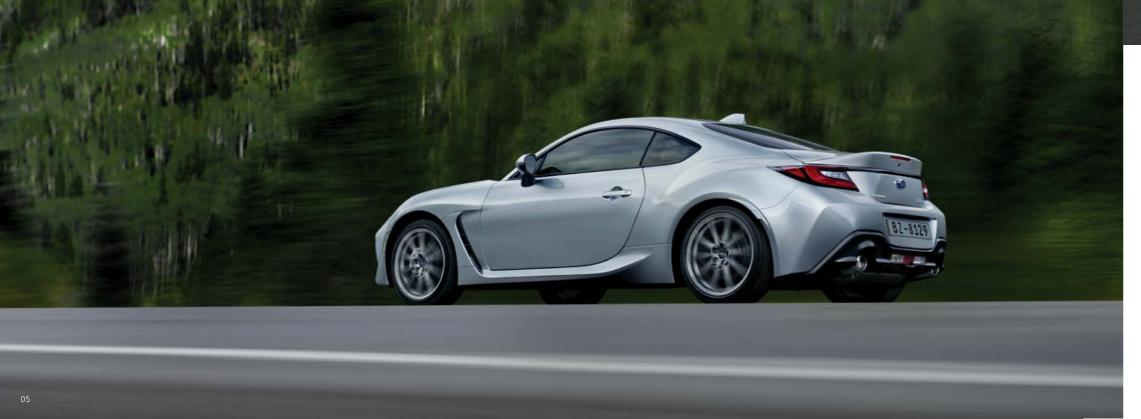

#### كاتمات الصوت المزدوجة في المؤخرة

إن كاتمات الصوت في المؤخرة ذات التصميم الرياضي تتطلب خرج محرك أعلى على الرغم من كونها أخف وزنًا. إذ يأخذ أنبوب العادم مسارًا مباشرًا بدرجة أكبر مع عدد أقل من الالتفافات

#### Twin Tail Mufflers

The sporty tail mufflers handle higher engine output while being lighter. The exhaust pipe takes a more direct route with less detours to make it shorter.

## منظومة المصابيح الخلفية

تضفى منظومة المصابيح الخلفية LED الكاملة المدمجة على سيارة سوبارو BRZ مظهرًا رياضيًا من الخلف وتتكامل تصميمها

#### **Rear Combination Lamps**

The consolidated full-LED rear combination lamps give the SUBARU BRZ a sporty look from behind and complements its wide and stable design.

### الانسبانية الهوائية

صُممت سيارة سوبارو BRZ بعناية لتقليل مقاومة الهواء والحصول على استقرار فيادة ممتاز. حيث تعمل أجزاء كثيرة من السيارة، بما في ذلك موزع الهواء الخلفي المدمج على شكل ذيل البطة وأقواس العجلات وموزعات الهواء الموجودة على العتبة الجانبية على إنشاء قوة سفلية عند القيادة بسرعة

### **Aerodynamics**

The SUBARU BRZ was carefully designed for reduced air resistance and excellent driving stability. Many parts of the vehicle, including the integrated ducktail rear spoiler, wheel arches, and side sill spoilers create downforce at speed to reduce drag.

#### 4 موزع الهواء الخلفى على شكل ذيل البطة

تم دمج موزع الهواء الخلفي على شكل ذيل البطة الرياضي داخل غطاء صندوق السيارة ويساعد على تحسين الانسيابية الهوائية من خلال زيادة القوة السفلية لمزيد من التحكم والثبات عند القيادة بسرعات عالية.

#### **Ducktail Rear Spoiler**

The sporty ducktail rear spoiler is integrated in the trunk lid and helps improve aerodynamics by increasing downforce for more control and stability at higher speeds.