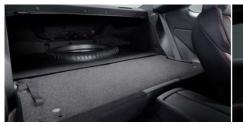

#### مقاعد خلفية قابلة للطي

... يمكن طي ظهور المقاعد الخلفية للأسفل مباشرة من الصندوق الخلفي. يعتبر حيز الأمتعة المسطح والعريض مفيدًا للاستخدام اليومي والأنشطة الخارجية على حد سواء، ويتسع لما يصل إلى حقيبتين من حقائب الجولف مع طي ظهر المقعد لأسفل.

#### **Folding Rear Seats**

Conveniently fold the rear backrest down directly from the trunk. Useful for both daily use and outdoor activities, the flat and wide luggage area fits up to two golf bags with the seatback folded down.