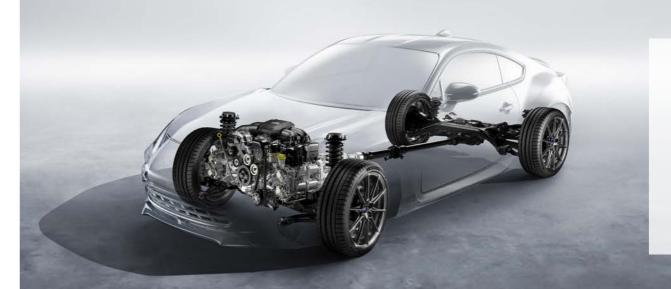

### Balanced and in control

Low Centre of Gravity

The SUBARU BRZ's near-perfect front/rear weight distribution provides amazing balance and traction control when accelerating, decelerating, and cornering, helping the driver keep balanced for a truly sporty driving experience.

The SUBARU BRZ's rear-wheel drive layout and horizontally opposed SUBARU BOXER engine concentrates the vehicle's mass even lower at just 456 mm\* above the ground. Overall weight and height have also been reduced for ultra-responsive handling that provides sports car driving pleasure for any driver.

\* Measurement varies depending on model and is in accordance with standard measurement of SUBARU CORPORATION.

يعمل تصميم الدفع بالعجلات الخلفية من سوبارو BRZ ومحرك سوبارو BOXER ذو التركيب المتعاكس أفقيًا على تركيز كتلة السيارة بشكل أقل حتى 456 مم\* فوق سطح الأرض. كما تم أيضًا تقليل الوزن الإجمالي والطول من أجل الحصول على تحكم فائق الاستجابة بحيث يوفر متعة قيادة للسيارة الرياضية لأي سائق.

توفر سيارة سوبارو BRZ توزيعًا شبه مثالي للوزن الأمامي/الخلفي وتوازنًا مذهلاً وتحكمًا

في الجر عند التسارع والتباطؤ والانعطاف، مما يساعد السائق في الحفاظ على التوازن

\* تختلف القياسات تبعًا للموديل وبموجب عمليات القياس المعيارية في شركة

التوازن والسيطرة.

للحصول على تجربة قيادة رياضية حقيقية.

مركز الحاذبية المنخفض

### محرك SUBARU BOXER

تم تدعيم قدرة سيارة سوبارو BRZ بمحرك سوبارو BOXER سعة 2.4 لتر طراز D-4S\* والذي تم وضعه في مكان منخفض للحصول على مركز جاذبية أقل حتى مع أداء تحكم استثنائي بحيث يبقى متوازنًا حول المنعطفات. تتيح التحسينات الحصول على قوة أكبر واستجابة أفضل وعزم دوران أعلى في جميع نطاقات السرعة بينما يتم الاحتفاظ بها مدمحة وخفيفة الوزن.

### SUBARU BOXER Engine

The SUBARU BRZ is powered by a 2.4-litre D-4S\* SUBARU BOXER engine that's placed lower for an even lower centre of gravity vehicle with exceptional handling performance that stays balanced around turns. Improvements allow more power, better response, and higher torque in all speed ranges while keeping it compact and lightweight.