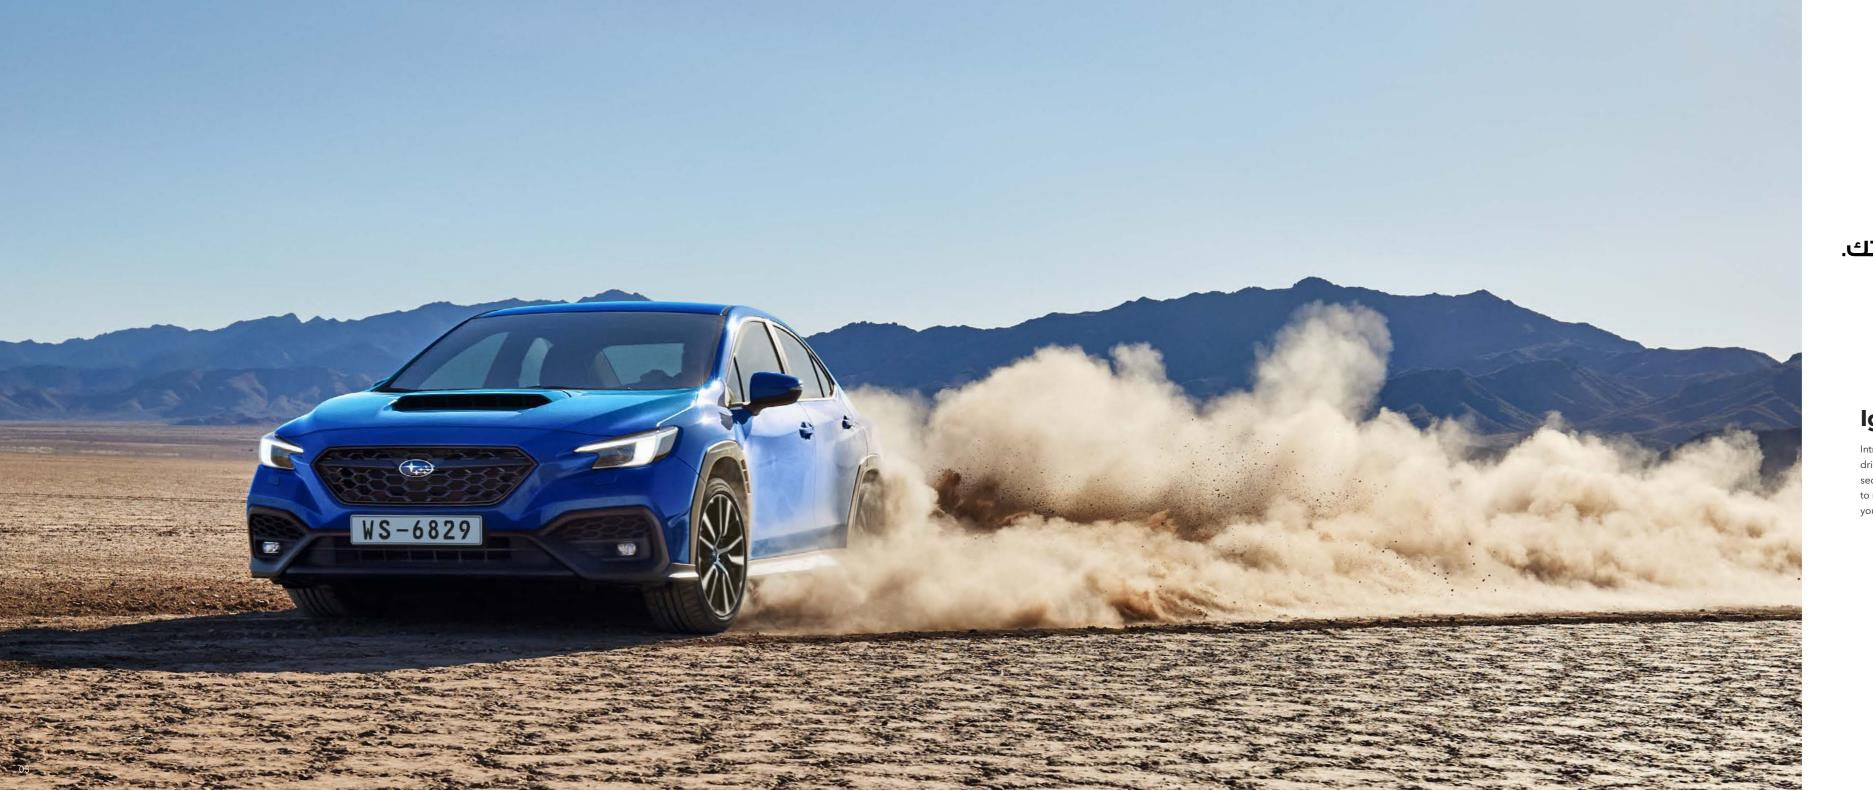

### جرّب سحر القيادة المستوحاة من سيارات سباقات الرالي والسيطرة التي تبعث على البهجة مع محرك تيربو ذو حقن مباشر سعة 2.4 لتر والذي تم تطويره حديثًا. يوفر نطاق عزم الدوران الثائر تجربة قيادة استثنائية بدايةً من الاستخدام اليومي المريح وصولاً إلى القيادة الرياضية الخالصة والمطلقة. شاهد قوة سيارة WRX الخاصة بك من خلال شاشة مقياس التعزيز حيث أن نظام التوجيه

### Legendary thrills.

Experience the thrill of rally-inspired driving and exhilarating control with the newly developed 2.4-litre direct-injection turbo engine. The rich torque range provides an exceptional drive from comfortable daily use, to raw and unfiltered sports driving. See your WRX's power with the boost gauge screen as the improved electric power steering allows natural-feeling turns that are direct and responsive for an exciting driving experience.