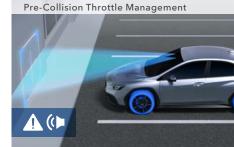

#### Subaru EyeSight Features

- Adaptive Cruise Control
- Lane Departure Prevention
- Lane Centring Control and Preceding Vehicle Adaptive Steering Control
- Pre-Collision Throttle Management
- Pre-Collision Braking System\*5
- Autonomous Emergency Steering\*4
- Lead Vehicle Start Alert
- Manual Speed Limiter

### مزايا نظام الرؤية البصرية EyeSight من سوبارو

- منظم السرعة الثابتة المتكيف
- نظام منع الخروج من المسار
- نظام التحكم في التمركز في المسار ونظام التحكم في التوحيه المتكيف الخاص بالسيارة المقبلة
  - نظام إدارة الخانق ما قبل التصادم
  - نظام الفرملة ما قبل التصادم\*5
  - نظام التوجيه الذاتي في حالات الطوارئ \*4
  - نظام تنبيه بدء حركة السيارة الأمامية
    - محدد السرعة اليدوى
- \*1 يعد نظام الرؤية البصرية EyeSight نظامًا لدعم القيادة والذي قد لا يعمل بالشكل المثالي ضمن جميع ظروف القيادة. تقم على عاتق السائق مسؤولية القيادة الأمنة والواعية على الدوام واحترام قواعد المرور. تعتمد فعالية النظام على العديد من العوامل مثل صيانة السيارة والطقس وظروف الطريق. راجع دليل المالك للحصول على التفاصيل الكاملة حول التشغيل والقيود على نظام الرؤية البصرية EyeSight بما في ذلك الوظائف في هذا الكتيب.
  - \*2 فعال عند استخدامه بالاقتران مع أحزمة المقاعد.
- \*3 تقع على عاتق السائق مسؤولية القيادة الآمنة والواعية على الدوام واحترام قواعد المرور. يرجى عدم الاعتماد على مميزات منظومة الأمان المتطورة و/أو نظام مراقبة السائق فقط من أجل القيادة الآمنة. هناك قيود على الميزات الخاصة بهذا النظام. راجع دليل المالك للحصول على التفاصيل الكاملة حول التشغيل والقيود على النظام. يرجى الاستفسار من موزع سوبارو لديك للحصول على مزيد من التفاصيل.
- \*5 قد لا يعمل نظام الفرملة ما قبل التصادم في جميع الحالات. تبعًا لاختلاف السرعة من الأجسام وارتفاع الجسم وغيرها من الظروف، قد لا تستوفي جميع الحالات الظروف الضرورية اللازمة لعمل نظام الرؤية البصرية EyeSight على النحو الأمثل.
- \*1 EyeSight is a driving support system which may not operate optimally under all driving conditions. The driver is always responsible for safe and attentive driving and observance of traffic regulations. System effectiveness depends on many factors such as vehicle maintenance, weather, and road conditions. See Owner's Manual for complete details on system operation and limitations for EveSight including functions in this brochure.
- \*2 Effective when used in conjunction with seatbelts.
- \*3 The driver is always responsible for safe and attentive driving and observance of traffic regulations. Please do not depend solely on the Advanced Safety Package features and/or Driver Monitoring System for safe driving. There are limitations to the features of this system. See Owner's Manual for complete details on system operation and limitations. Please ask your retailer for more details.
- \*5 Pre-Collision Braking System may not work in all situations. Depending on the speed difference from objects, the object's height, and other conditions, every situation may not meet the necessary conditions for EyeSight to work optimally.