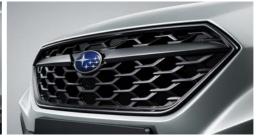

### شبكة تهوية أمامية

تم طلاء شبكة التهوية الأمامية العريضة باللون المعدني الداكن لتتناغم مع التصميم الجديد والأكثر جرأة للسيارة.

### Front Grille

The wider front grille is painted in dark metallic to set the tone for the vehicle's bolder new design.