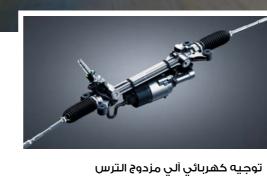

### 5 توجيه كهربائي آلي مزدوج الترس

يوفر إحساسًا ذو طابع رياضي يتسم بسرعة الاستجابة للتوجيه مع الحد الأدنى من التأخيرات في الاستجابة. يتم تشغيل التروس المنفصلة بشكل مستقل عن طريق كل عمود من نظام التوجيه الكهربائي الآلي وعملية توجيه السائق وذلك لتقليل الاحتكاك الحاصل على عمود التشغيل الخاص بالسائق من أجل تحقيق نقل حركة بعزم دوران خطى وسلس أكثر.

### **Dual-pinion Electric Power Steering**

Provides a sporty and responsive steering feel with minimal response delays. The separate pinions are independently driven by each shaft of the electric power steering motor and the driver's steering operation to reduce friction against the driver's operation shaft for smoother and more linear torque transmission.