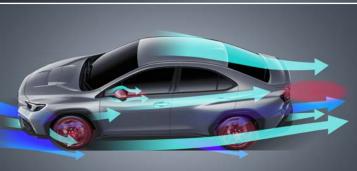

### 7 تصميم ذو انسابية هوائية

صُممت سيارة WRX الجديدة كليًا بعناية للحد من مقاومة الهواء ولتحقيق ثبات قيادة لا مثيل له. تعمل التحديثات التي تم إجراؤها على كل من الهيكل العلوي والسفلي على تقليل المطبات الهوائية عند السرعات العالية وذلك لتحقيق ركوب أكثر راحة.

### Aerodynamic Design

The all-new WRX has been carefully designed for reduced air resistance and excellent driving stability. Updates to both upper and under body structures reduce turbulence at higher speeds for a more comfortable ride.