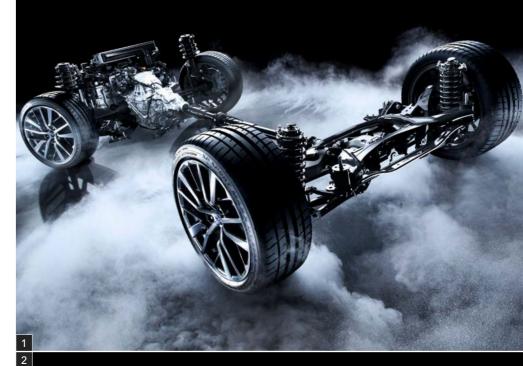

### 1 نظام الدفع المتناسق بالعجلات الأربع (AWD)

يعمل نظام الدفع المتناسق بالعجلات الأربع AWD من سوبارو على توزيع الطاقة على جميع العجلات للحصول على مستوى أفضل من التماسك على الطرق المبللة والزلقة. بفضل اتزان وضعيته الأفقية، نجد أن هذا النظام يتسم بوجود تصميم ذو مركز منخفض للجاذبية ومتوازن بشكل جيد لتحقيق ركوب أكثر استقرارًا وأكثر أمانًا.

### Symmetrical All-Wheel Drive (AWD)

Subaru's Symmetrical AWD distributes power to all wheels for better traction on wet and slippery roads. Laid out in a horizontally symmetrical plane, this system has a well-balanced low centre of gravity design for a more stable and safer ride.

### 2 محرك SUBARU BOXER

لقد قامت سوبارو بالالتزام بمحرك SUBARU BOXER على مدى 50 عامًا وذلك بسبب تميزه عن غيره من المحركات الأخرى بالعديد من المزايا. تتحرك مكابس محرك التيربو ذو الحقن المباشر سعة 2.4 لتر لسيارة WRX الجديدة كليًا باتجاه بعضها البعض بشكلٍ أفقي، وذلك بفضل تصميمها المتين والموثوق مما يمنحها استقرارًا استثنائيًا كما يحد من الاهتزازات إلى الحد الأدنى.

#### SUBARU BOXER Engine

Subaru has been committed to the SUBARU BOXER engine for over 50 years for its many advantages over other engine types. The pistons of the all-new WRX's new 2.4-litre direct injection turbo engine move toward each other horizontally, making it durable and reliable by design for exceptional stability and minimum vibrations.

### 3 قاعدة سوبارو العالمية (SGP)

يقدم برنامج SGP في سوبارو أداءً لقيادة خالية من الإجهاد وذات طابع رياضي بجودة عالية كل ذلك بطريقة فريدة من نوعها، مما يوفر سيارة فسيحة ومريحة وممتعة في القيادة. تم تحسين صلابة الجسم والقوة الهيكلية للتقليل من الاهتزازات والضوضاء غير المريحة وذلك من خلال تصميم هيكل إطار داخلي كامل مُحسِّن.

### Subaru Global Platform (SGP)

The SGP provides stress-free, high-quality sporty driving performance unique to Subaru, providing a vehicle that's spacious, comfortable, and fun to drive. Body rigidity and structural strength are improved to reduce uncomfortable vibrations and noise with an optimised full inner frame structure.