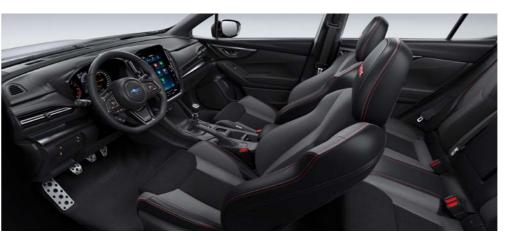

# تمنحك المتعة المنشودة.

خطُّ بقدمك إلى الداخل وتمتع بتجربة تحسينات المقاعد الرياضية وعجلة القيادة الجلدية. لا يوجد أي قصور في المميزات المرغوبة بالداخل – فكل شيء مصمم بعناية لقيادة مثيرة وذات طابع رياضي مما يمنح كافة الركاب الراحة والعملانية.

### Surrounded by enjoyment.

Step inside and experience the refinement of the sports seats and leather steering wheel. There's no shortage of desirable features inside—everything is carefully tailored for exciting and sporty driving that's comfortable and convenient for all passengers.

### 5 عجلة قيادة مكسوة بالجلد على شكل حرف D بدرزات باللون الأحمر

مع اللمسات التي تضفيها الدرزات العصرية باللون الأحمر، تحقق عجلة القيادة على شكل حرف D انقياد وتحكم يبعثان على البهجة.

### Leather-wrapped D-shaped Steering Wheel with Red Stitching

With stylish red stitching accents, this D-shaped steering wheel provides exhilarating handling and control.

15