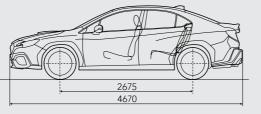

For illustration purposes only. Not actual measurements. لأغراض التوضيح فقط. مقاسات غير فعلية.

ناقل الحركة ..

DIMENSIONS ....... L x W x H: 4670 x 1825 x 1465 mm ENGINE ...... Horizontally opposed, 4-cylinder, turbocharged, DOHC 16-valve, petrol

| الأبعاد            | الطول x العرض x الارتفاع: 4670 x 1825 x 1465 مم              |   |
|--------------------|--------------------------------------------------------------|---|
| المحرك             | محرَّك بنزين ذو 4 اسطوانات متعاكسة أفقيًا،                   |   |
|                    | عمود كامة علوي مزدوج مجهز بشاحن توربيني، 16 صمام             |   |
| السعة              | 2387 سم³ - "                                                 |   |
| الخرج الأقصى       | 202 كيلو وأط (275 قدرة حصانية مترية) / 5600 دورة بالدقيقة    |   |
| عزم الدوران الأقصى | 350 نيوتن-متر (35.7 كجم قوة-متر) / 2000 - 5200 دورة بالدقيقة |   |
| ناقل الحركة        | Sport Lineartronic                                           |   |
|                    | (Subaru Performance Transmission)،                           | י |
|                    | نظام الدور المحلات الأربو AWD                                |   |

### WRX HIGH EyeSight

DIMENSIONS ...... Lx W x H: 4670 x 1825 x 1465 mm Horizontally opposed, 4-cylinder, turbocharged, DOHC 16-valve, petrol CAPACITY ...... 2387 cc MAX OUTPUT ...... 202 kW (275 PS) / 5,600 rpm

MAX TORQUE ....... 350 Nm (35.7 kgfm) / 2,000 - 5,200 rpm TRANSMISSION ..... Sport Lineartronic (Subaru Performance Transmission\*1), AWD

... الطول x العرض x الارتفاع: 1465 x 1825 x 4670 مم . محرك بنزين ذو 4 اسطوانات متعاكسة أفقيًا، عمود كامة علوي مزدوج مجهز بشاحن توربيني، 16 صمام 202 كيلو واط (275 قدرة حصانية مترية) / 5600 دورة بالدقيقة ........ 350 نيوتن-متر (35.7 كجم قوة-متر) / 2000 - 5200 دورة بالدقيقة عزم الدوران الأقصى ..

### WRX HIGH

| الأبعاد            | الطول x العرض x الارتفاع: 1465 x 1825 x 4670 مم              |
|--------------------|--------------------------------------------------------------|
| المحرك             | محرك بنزين ذو 4 اسطوانات متعاكسة أفقيًا،                     |
|                    | عمود كامة علوي مزدوج مجهز بشاحن توربيني، 16 صمام             |
| السعة              | 2387 سم 3                                                    |
| الخرج الأقصىالخرج  | 202 كيلو واط (275 قدرة حصانية مترية) / 5600 دورة بالدقيقة    |
| عزم الدوران الأقصى | 350 نيوتن-متر (35.7 كجم قوة-متر) / 2000 - 5200 دورة بالدقيقة |
| ناقل الحركة        | ناقل حركة يدوي ذو 6 سرعات، نظام الدفع بالعجلات الأربع AWD    |
|                    |                                                              |