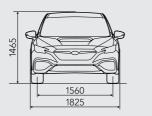

For illustration purposes only. Not actual measurements. لأغراض التوضيح فقط. مقاسات غير فعلية.

ناقل الحركة ..

DIMENSIONS ....... L x W x H: 4670 x 1825 x 1465 mm ENGINE ...... Horizontally opposed, 4-cylinder, turbocharged, DOHC 16-valve, petrol

| الأبعاد            | الطول x العرض x الارتفاع: 4670 x 1825 x 1465 مم              |   |
|--------------------|--------------------------------------------------------------|---|
| المحرك             | محرَّك بنزين ذو 4 اسطوانات متعاكسة أفقيًا،                   |   |
|                    | عمود كامة علوي مزدوج مجهز بشاحن توربيني، 16 صمام             |   |
| السعة              | 2387 سم³ - "                                                 |   |
| الخرج الأقصى       | 202 كيلو وأط (275 قدرة حصانية مترية) / 5600 دورة بالدقيقة    |   |
| عزم الدوران الأقصى | 350 نيوتن-متر (35.7 كجم قوة-متر) / 2000 - 5200 دورة بالدقيقة |   |
| ناقل الحركة        | Sport Lineartronic                                           |   |
|                    | (Subaru Performance Transmission)،                           | י |
|                    | نظام الدور المحلات الأربو AWD                                |   |

### WRX HIGH EyeSight

DIMENSIONS ...... Lx W x H: 4670 x 1825 x 1465 mm Horizontally opposed, 4-cylinder, turbocharged, DOHC 16-valve, petrol CAPACITY ...... 2387 cc MAX OUTPUT ...... 202 kW (275 PS) / 5,600 rpm

MAX TORQUE ....... 350 Nm (35.7 kgfm) / 2,000 - 5,200 rpm TRANSMISSION ..... Sport Lineartronic (Subaru Performance Transmission\*1), AWD

... الطول x العرض x الارتفاع: 1465 x 1825 x 4670 مم . محرك بنزين ذو 4 اسطوانات متعاكسة أفقيًا، عمود كامة علوي مزدوج مجهز بشاحن توربيني، 16 صمام 202 كيلو واط (275 قدرة حصانية مترية) / 5600 دورة بالدقيقة ........ 350 نيوتن-متر (35.7 كجم قوة-متر) / 2000 - 5200 دورة بالدقيقة عزم الدوران الأقصى ..

### WRX HIGH

| الأبعاد            | الطول x العرض x الارتفاع: 1465 x 1825 x 4670 مم              |
|--------------------|--------------------------------------------------------------|
| المحرك             | محرك بنزين ذو 4 اسطوانات متعاكسة أفقيًا،                     |
|                    | عمود كامة علوي مزدوج مجهز بشاحن توربيني، 16 صمام             |
| السعة              | 2387 سم 3                                                    |
| الخرج الأقصىالخرج  | 202 كيلو واط (275 قدرة حصانية مترية) / 5600 دورة بالدقيقة    |
| عزم الدوران الأقصى | 350 نيوتن-متر (35.7 كجم قوة-متر) / 2000 - 5200 دورة بالدقيقة |
| ناقل الحركة        | ناقل حركة يدوي ذو 6 سرعات، نظام الدفع بالعجلات الأربع AWD    |
|                    |                                                              |