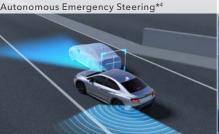

#### Subaru EyeSight Features

- Adaptive Cruise Control
- Lane Departure Prevention
- Lane Centring Control and Preceding Vehicle Adaptive Steering Control
- Pre-Collision Throttle Management
- Pre-Collision Braking System\*5
- Autonomous Emergency Steering\*4
- Lead Vehicle Start Alert
- Manual Speed Limiter

### مزايا نظام الرؤية البصرية EyeSight من سوبارو

- منظم السرعة الثابتة المتكيف
- نظام منع الخروج من المسار
- نظام التحكم في التمركز في المسار ونظام التحكم في التوحيه المتكيف الخاص بالسيارة المقبلة
  - نظام إدارة الخانق ما قبل التصادم
  - نظام الفرملة ما قبل التصادم\*5
  - نظام التوجيه الذاتي في حالات الطوارئ \*4
  - نظام تنبيه بدء حركة السيارة الأمامية
    - محدد السرعة اليدوى
- \*1 يعد نظام الرؤية البصرية EyeSight نظامًا لدعم القيادة والذي قد لا يعمل بالشكل المثالي ضمن جميع ظروف القيادة. تقم على عاتق السائق مسؤولية القيادة الأمنة والواعية على الدوام واحترام قواعد المرور. تعتمد فعالية النظام على العديد من العوامل مثل صيانة السيارة والطقس وظروف الطريق. راجع دليل المالك للحصول على التفاصيل الكاملة حول التشغيل والقيود على نظام الرؤية البصرية EyeSight بما في ذلك الوظائف في هذا الكتيب.
  - \*2 فعال عند استخدامه بالاقتران مع أحزمة المقاعد.
- \*3 تقع على عاتق السائق مسؤولية القيادة الآمنة والواعية على الدوام واحترام قواعد المرور. يرجى عدم الاعتماد على مميزات منظومة الأمان المتطورة و/أو نظام مراقبة السائق فقط من أجل القيادة الآمنة. هناك قيود على الميزات الخاصة بهذا النظام. راجع دليل المالك للحصول على التفاصيل الكاملة حول التشغيل والقيود على النظام. يرجى الاستفسار من موزع سوبارو لديك للحصول على مزيد من التفاصيل.
- \*5 قد لا يعمل نظام الفرملة ما قبل التصادم في جميع الحالات. تبعًا لاختلاف السرعة من الأجسام وارتفاع الجسم وغيرها من الظروف، قد لا تستوفي جميع الحالات الظروف الضرورية اللازمة لعمل نظام الرؤية البصرية EyeSight على النحو الأمثل.
- \*1 EyeSight is a driving support system which may not operate optimally under all driving conditions. The driver is always responsible for safe and attentive driving and observance of traffic regulations. System effectiveness depends on many factors such as vehicle maintenance, weather, and road conditions. See Owner's Manual for complete details on system operation and limitations for EveSight including functions in this brochure.
- \*2 Effective when used in conjunction with seatbelts.
- \*3 The driver is always responsible for safe and attentive driving and observance of traffic regulations. Please do not depend solely on the Advanced Safety Package features and/or Driver Monitoring System for safe driving. There are limitations to the features of this system. See Owner's Manual for complete details on system operation and limitations. Please ask your retailer for more details.
- \*5 Pre-Collision Braking System may not work in all situations. Depending on the speed difference from objects, the object's height, and other conditions, every situation may not meet the necessary conditions for EyeSight to work optimally.