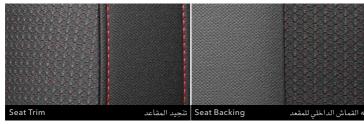

### مواد المقاعد SEAT MATERIALS

1 اللون الأحمر الكرزي هو عبارة عن طلاء ثلاثي الطبقة، أي ذو ثلاث طبقات. يتم الحصول على مظهر حيوي ومشرق من خلال وضع طبقة ذات سطوع أحمر عالي التشبع فوق طبقة اللون الأحمر الأساسي.

\*Ultrasuede 2 هي علامة تجارية مسجلة لشركة .Toray Industries, Inc.

- \*1 Ignition Red is a three-layer, three-coat paint. A vivid and luminous appearance is achieved by layering a high-saturation red brightness layer on top of the base red layer.
- \*2 Ultrasuede is a registered trademark of Toray Industries, Inc.

Fabric (WRX HIGH EyeSight)

\*Ultrasuede® القماش (WRX tS EyeSight / HIGH) (WRX tS EyeSight / HIGH) القماش (WRX tS EyeSight / HIGH)

Owing to printing locations, colours may differ slightly from those shown in this chart. In addition, colours and seat variations may vary according to the individual market.

نظرًا لمواقع الطباعة، قد تختلف الألوان قليلاً من تلك المعروضة في هذا الجدول. إضافةً إلى ذلك، قد تختلف الألوان وتنوع المقاعد وفقًا لخصوصية السوق.

ليست كل المميزات أو الخيارات أو التجهيزات متاحة لجميع الموديلات والمناطق. ألق نظرة على ورقة المواصفات لديك لمعرفة مدى توافرها. يرجى الاتصال بوكيل سوبارو المعتمد والمحلى لديك للحصول على المَّزيد من التفاصيل.