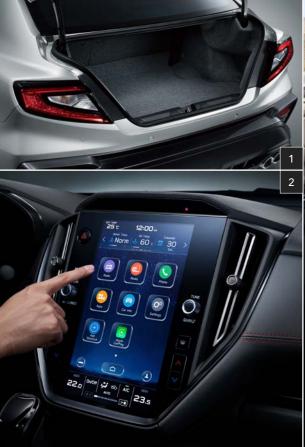

# تمنحك المتعة المنشودة.

خطُّ بقدمك إلى الداخل وتمتع بتجربة تحسينات المقاعد الرياضية وعجلة القيادة الجلدية. لا يوجد أي قصور في المميزات المرغوبة بالداخل – فكل شيء مصمم بعناية لقيادة مثيرة وذات طابع رياضي مما يمنح كافة الركاب الراحة والعملانية.

### Surrounded by enjoyment.

Step inside and experience the refinement of the sports seats and leather steering wheel. There's no shortage of desirable features inside—everything is carefully tailored for exciting and sporty driving that's comfortable and convenient for all passengers.

### 5 عجلة قيادة مكسوة بالجلد على شكل حرف D بدرزات باللون الأحمر

مع اللمسات التي تضفيها الدرزات العصرية باللون الأحمر، تحقق عجلة القيادة على شكل حرف D انقياد وتحكم يبعثان على البهجة.

### Leather-wrapped D-shaped Steering Wheel with Red Stitching

With stylish red stitching accents, this D-shaped steering wheel provides exhilarating handling and control.

15