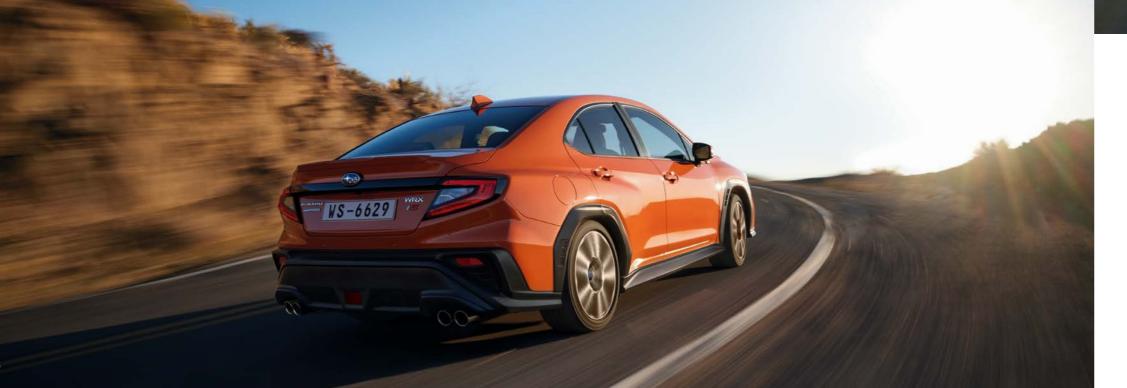

# إطلالة مثيرة من كل الزوايا.

تمت إعادة تصميم سيارة WRX الجديدة كليًا بمظهر جديد بارز الملامح وجريء يبدأ من شبكة التهوية سداسية الشكل والتي تتميز بمتانتها ورحباتها حيث تتساب بصورة أخّاذة فوق الرفارف المُقبّبة إلى الخلف – مظهرًا من أداء القيادة تم صقله على مدى عقود من البراعة في رياضة السيارات الأمر الذي يؤجج رغبتك بالقيادة.

### Pure excitement from any angle.

The all-new WRX is completely redesigned with a bold and aggressive new look that starts at its wide and sturdy hexagonal grille and powerfully flows over the bulging fenders to the rear–a look of driving performance honed with decades of motorsport excellence that makes you want to drive.