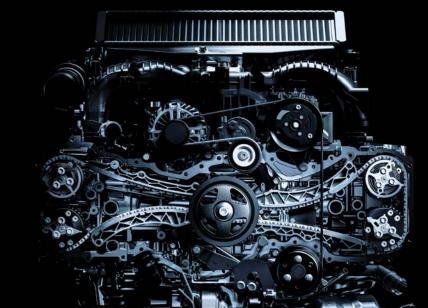

### 2 محرك SUBARU BOXER

لقد قامت سوبارو بالالتزام بمحرك SUBARU BOXER على مدى 50 عامًا وذلك بسبب تميزه عن غيره من المحركات الأخرى بالعديد من المزايا. تتحرك مكابس محرك التيربو ذو الحقن المباشر سعة 2.4 لتر لسيارة WRX الجديدة كليًا باتجاه بعضها البعض بشكلٍ أفقي، وذلك بفضل تصميمها المتين والموثوق مما يمنحها استقرارًا استثنائيًا كما يحد من الاهتزازات إلى الحد الأدنى.

#### SUBARU BOXER Engine

Subaru has been committed to the SUBARU BOXER engine for over 50 years for its many advantages over other engine types. The pistons of the all-new WRX's new 2.4-litre direct injection turbo engine move toward each other horizontally, making it durable and reliable by design for exceptional stability and minimum vibrations.