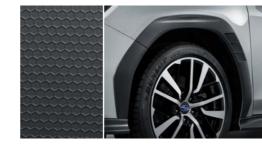

### 4 عجلات من سبيكة ألمنيوم مقاس 18 بوصة\*

تضفى العجلات من سبيكة الألومنيوم مقاس 18 بوصة على الجزء الجانبي من سيارة WRX الجديدة كليًا مظهرًا جريئًا وبارز الملامح يتسم بأنه رياضي وعصري في آن واحد.

### 18-inch Aluminium-alloy Wheels\*

The 18-inch aluminium-alloy wheels shape the side of the all-new WRX with an aggressive and bold profile that's sporty and stylish.

يوفر فيادة مستقرة عن طريق تحسين الانسيابية الهوائية دون التدخل