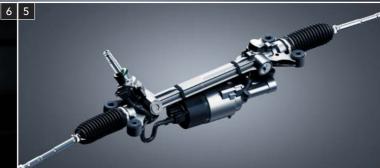

### 5 توجيه كهربائي آلي مزدوج الترس

يوفر إحساسًا ذو طابع رياضي يتسم بسرعة الاستجابة للتوجيه مع الحد الأدنى من التأخيرات في الاستجابة. يتم تشغيل التروس المنفصلة بشكل مستقل عن طريق كل عمود من نظام التوجيه الكهربائي الآلي وعملية توجيه السائق وذلك لتقليل الاحتكاك الحاصل على عمود التشغيل الخاص بالسائق من أجل تحقيق نقل حركة بعزم دوران خطى وسلس أكثر.

### **Dual-pinion Electric Power Steering**

Provides a sporty and responsive steering feel with minimal response delays. The separate pinions are independently driven by each shaft of the electric power steering motor and the driver's steering operation to reduce friction against the driver's operation shaft for smoother and more linear torque transmission.