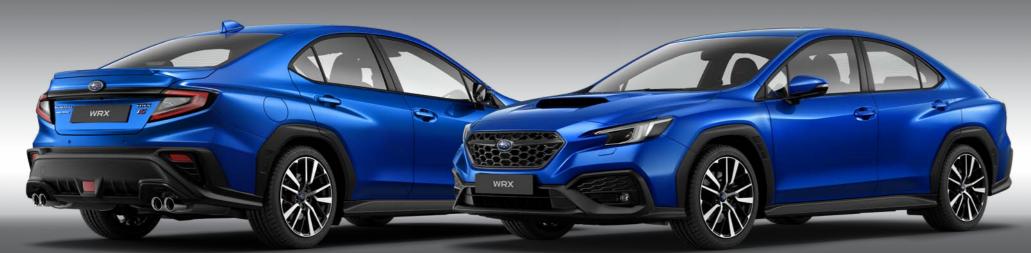

# إطلالة مثيرة من كل الزوايا.

تمت إعادة تصميم سيارة WRX الجديدة كليًا بمظهر جديد بارز الملامح وجريء يبدأ من شبكة التهوية سداسية الشكل والتي تتميز بمتانتها ورحباتها حيث تتساب بصورة أخّاذة فوق الرفارف المُقبّبة إلى الخلف – مظهرًا من أداء القيادة تم صقله على مدى عقود من البراعة في رياضة السيارات الأمر الذي يؤجج رغبتك بالقيادة.

### Pure excitement from any angle.

The all-new WRX is completely redesigned with a bold and aggressive new look that starts at its wide and sturdy hexagonal grille and powerfully flows over the bulging fenders to the rear–a look of driving performance honed with decades of motorsport excellence that makes you want to drive.