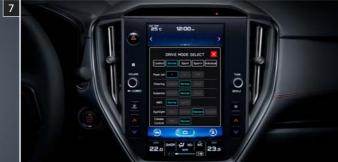

### 6 نظام 2\*Drive Mode Select

تضفي سيارة WRX الجديدة كليًا طابعًا من الإثارة على أي تجربة قيادة، استهلالاً من القيادة الرياضية الفردية إلى الرحلات المريحة مع العائلة. يوفر خيار Drive Mode Select\* أربعة أوضاع مضبوطة مسبقًا (Comfort و Sport و Sport و Sport +Sport) للاختيار من بينها اعتمادًا على الطريقة التي تريد القيادة بها. بالإضافة إلى ذلك، يمكنك تخصيص إعداداتك بشكل أكبر باستخدام الوضع 'Individual'.

#### Drive Mode Select\*2

From sporty solo driving to comfortable trips with the family, the all-new WRX adds excitement to any drive. Drive Mode Select\*2 provides four preset modes (Comfort, Normal, Sport, Sport+) to choose from depending on how you want to drive. Plus, you can further customise your own settings with 'Individual' mode.